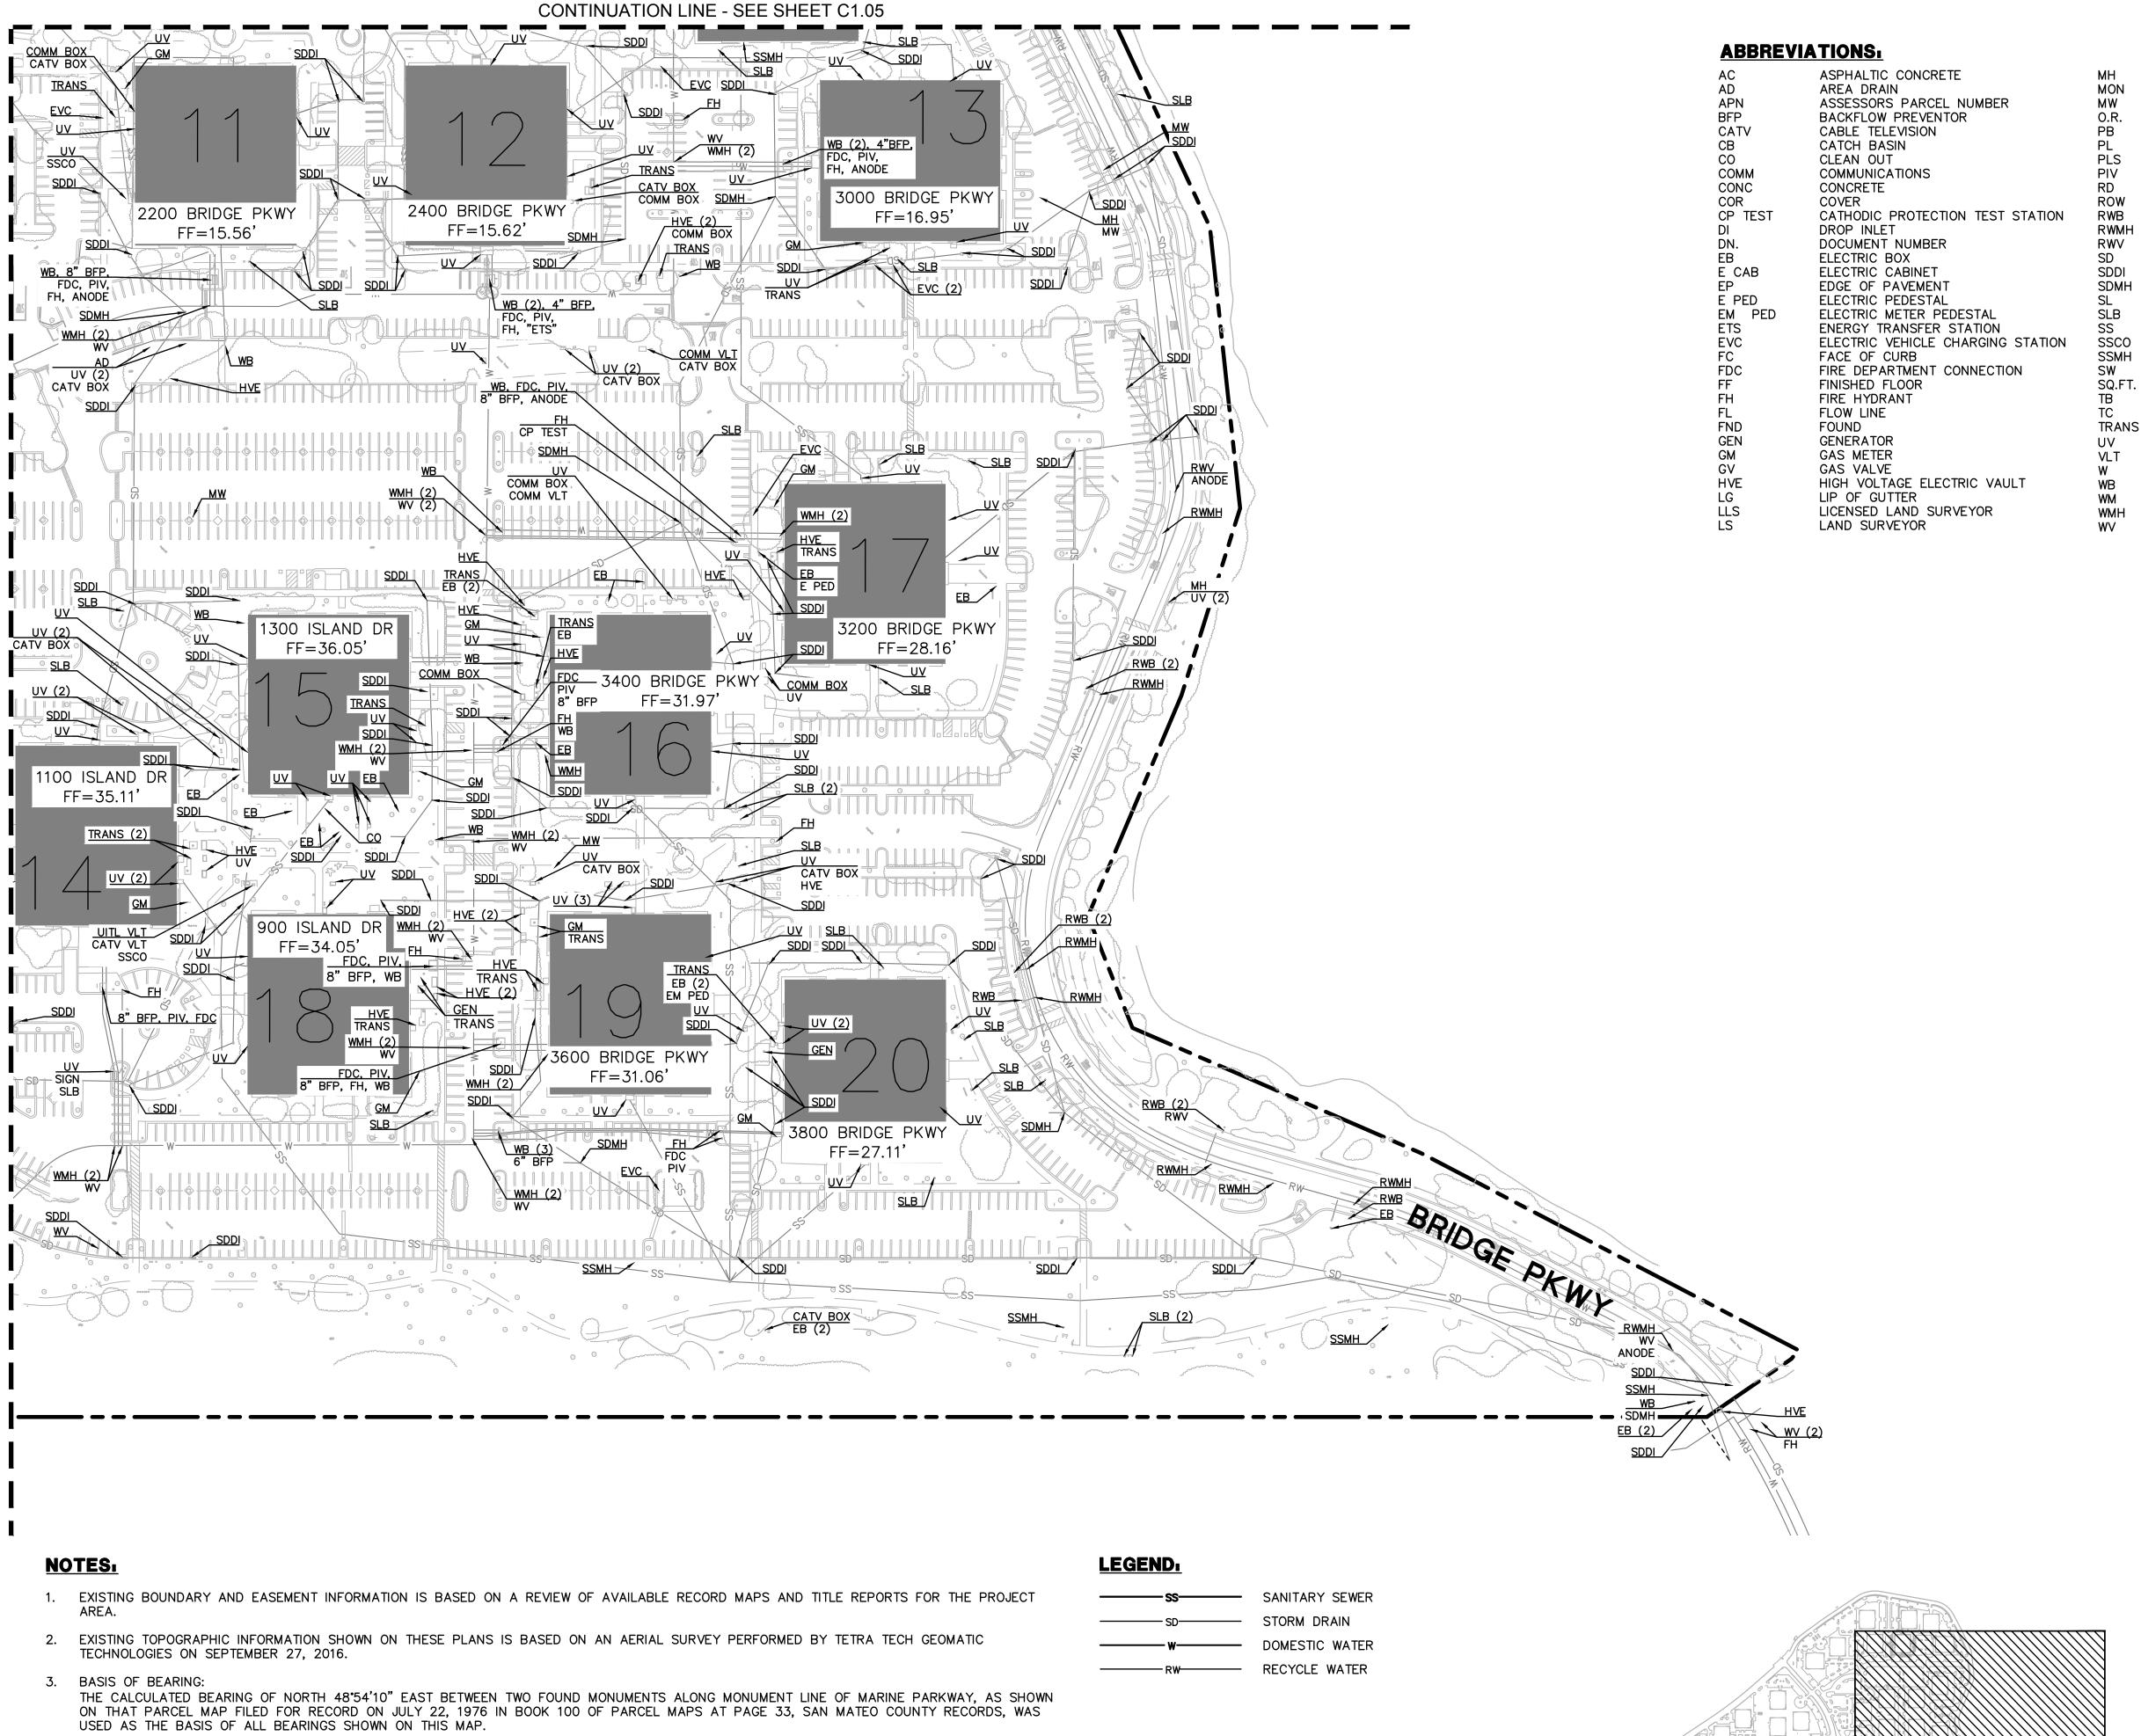

### **NOTES:**

- 1. EXISTING BOUNDARY AND EASEMENT INFORMATION IS BASED ON A REVIEW OF AVAILABLE RECORD MAPS AND TITLE REPORTS FOR THE PROJECT AREA.
- 2. EXISTING TOPOGRAPHIC INFORMATION SHOWN ON THESE PLANS IS BASED ON AN AERIAL SURVEY PERFORMED BY TETRA TECH GEOMATIC TECHNOLOGIES ON SEPTEMBER 27, 2016.
- THE CALCULATED BEARING OF NORTH 48°54'10" EAST BETWEEN TWO FOUND MONUMENTS ALONG MONUMENT LINE OF MARINE PARKWAY, AS SHOWN ON THAT PARCEL MAP FILED FOR RECORD ON JULY 22, 1976 IN BOOK 100 OF PARCEL MAPS AT PAGE 33, SAN MATEO COUNTY RECORDS, WAS USED AS THE BASIS OF ALL BEARINGS SHOWN ON THIS MAP.
- 4. PROJECT BENCHMARK:

#### ELEVATION= FEET DATUM = NAVD88

5. EXISTING UTILITIES AND SITE CONDITIONS SHOWN ON THIS PLAN ARE BASED ON AVAILABLE RECORD INFORMATION AND FIELD SURVEYS. SHOULD FIELD CONDITIONS DIFFER FROM WHAT IS SHOWN ON THESE PLANS, CONTACT THE OWNER'S REPRESENTATIVE FOR DIRECTION AND CLARIFICATION PRIOR TO PROCEEDING WITH CONSTRUCTION ACTIVITIES.

### **LEGEND**.

PROPERTY LINE

Project
BAYSHORE TECH PARK Project Address

Prepared for REDWOOD LIFE Client Location

Hellmuth, Obata & Kassabaum, Inc. One Bush Street, Suite 200 San Francisco, CA 94104 USA t +1 415 243 0555 f +1 415 882 7763