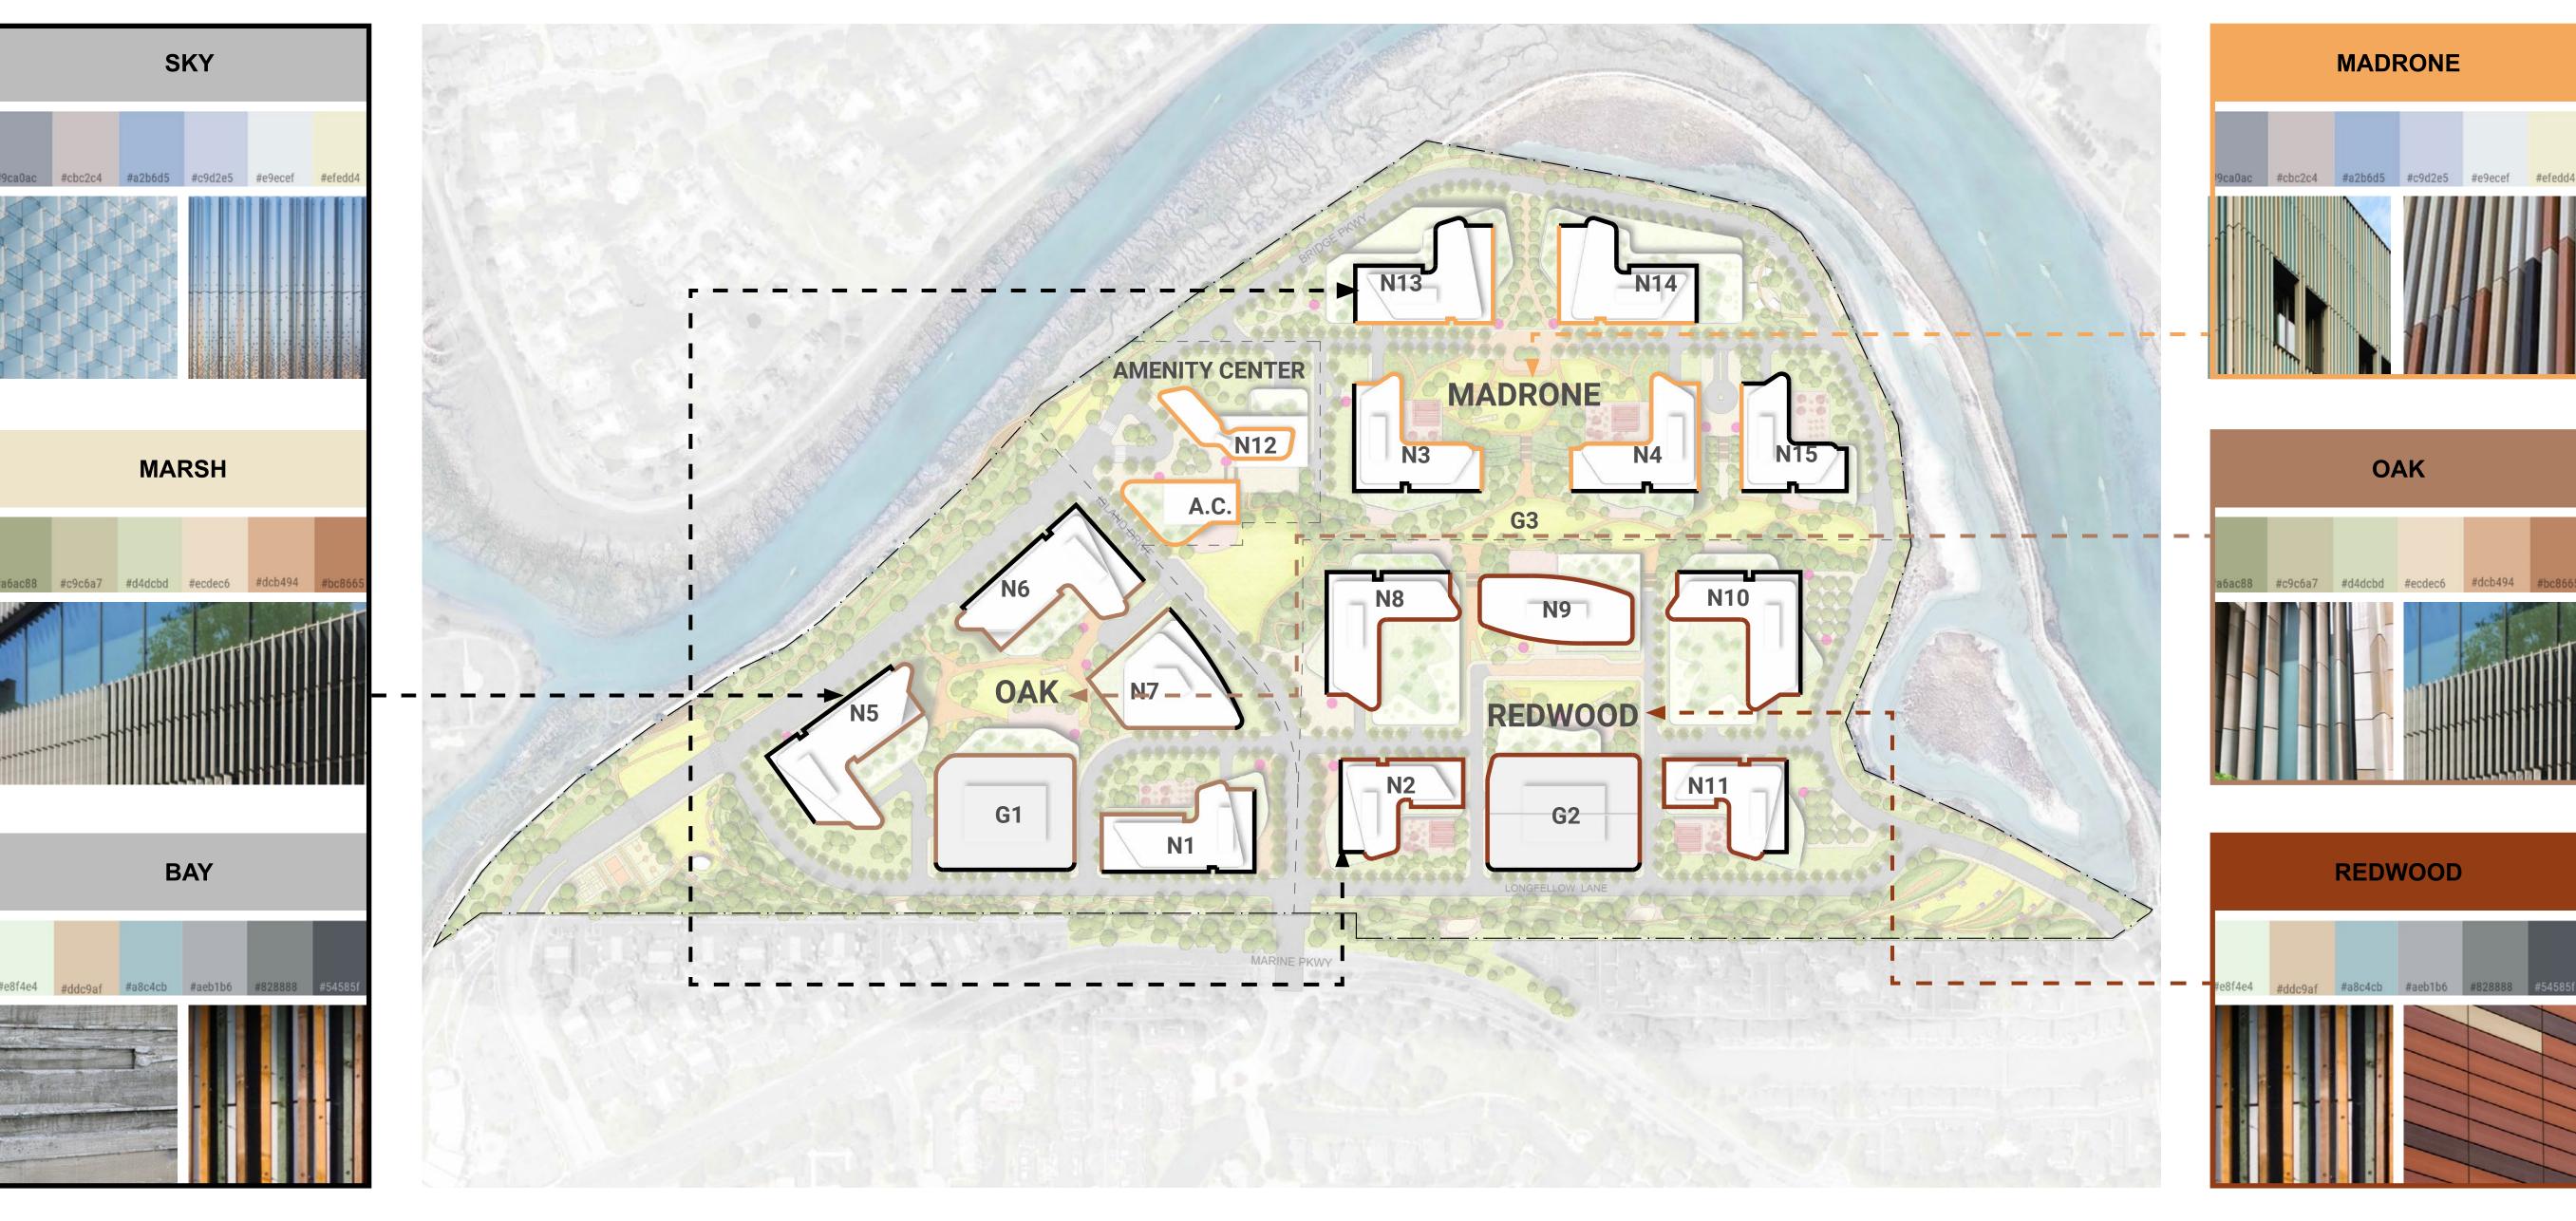

#### **Project Description**

Located on approximately 84-acres between Belmont Slough and Marine Parkway, the Redwood LIFE project will transform the existing 20-building office park into a premier life sciences campus that thoughtfully engages its location and community. The Redwood LIFE project envisions the carefully sequenced development of research and development space (laboratory and office), a hotel with 150 keys, and several amenity spaces serving the campus and community - creating a vibrant 3.39 million square foot campus across four reconfigured parcels. Over the course of development, the existing 1990's-era buildings will be demolished and replaced with up to 16 new buildings. Parking will shift from existing surface parking to a thoughtful mix of above-grade garages and podium parking,

#### **Proposed Development**

| Proposed Number of Buildings                | 16                                    |
|---------------------------------------------|---------------------------------------|
| Proposed Garages                            | 3                                     |
| Maximum Building Height from Existing Grade | 100 Ft                                |
| Number of Stories                           | 4 - 7 Stories                         |
| Proposed Land Use                           | R&D Office, R&D Lab, Hotel, Amenities |
| Proposed Building Area SF                   | 3,398,400 SF                          |
| R&D Office SF                               | 1,620,600 SF                          |
| R&D Lab SF                                  | 1,620,600 SF                          |
| Hotel SF                                    | 75,000 SF                             |
| Amenity Center SF                           | 82,200 SF                             |
| Proposed Density FAR                        | 0.98                                  |
| Proposed SF per Employee                    |                                       |
| R&D Office                                  | 350 SF/Employee                       |
| R&D Lab                                     | 625 SF/Employee                       |
| Total Number of Employees                   | 7,574 Employees                       |