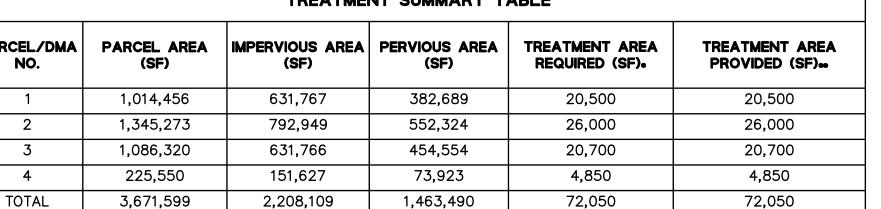

PROPOSED BUILDING

PROPOSED PARKING GARAGE PARCEL TREATMENT AREA ID

PROJECTS WITHIN SAN MATEO COUNTY LIMITS ARE SUBJECT TO LOCAL MUNICIPAL AND MUNICIPAL REGIONAL STORMWATER PERMIT REQUIREMENTS AS PART OF THE NATIONAL POLLUTANT DISCHARGE ELIMINATION SYSTEM PERMIT. -BIO-RETENTION TREATMENT AREAS IN THIS CONCEPTUAL DESIGN WERE SIZED USING THE COMBINATION FLOW AND VOLUME METHOD WORKSHEET PROVIDED BY THE SAN MATEO COUNTYWIDE WATER POLLUTION PREVENTION PROGRAM.