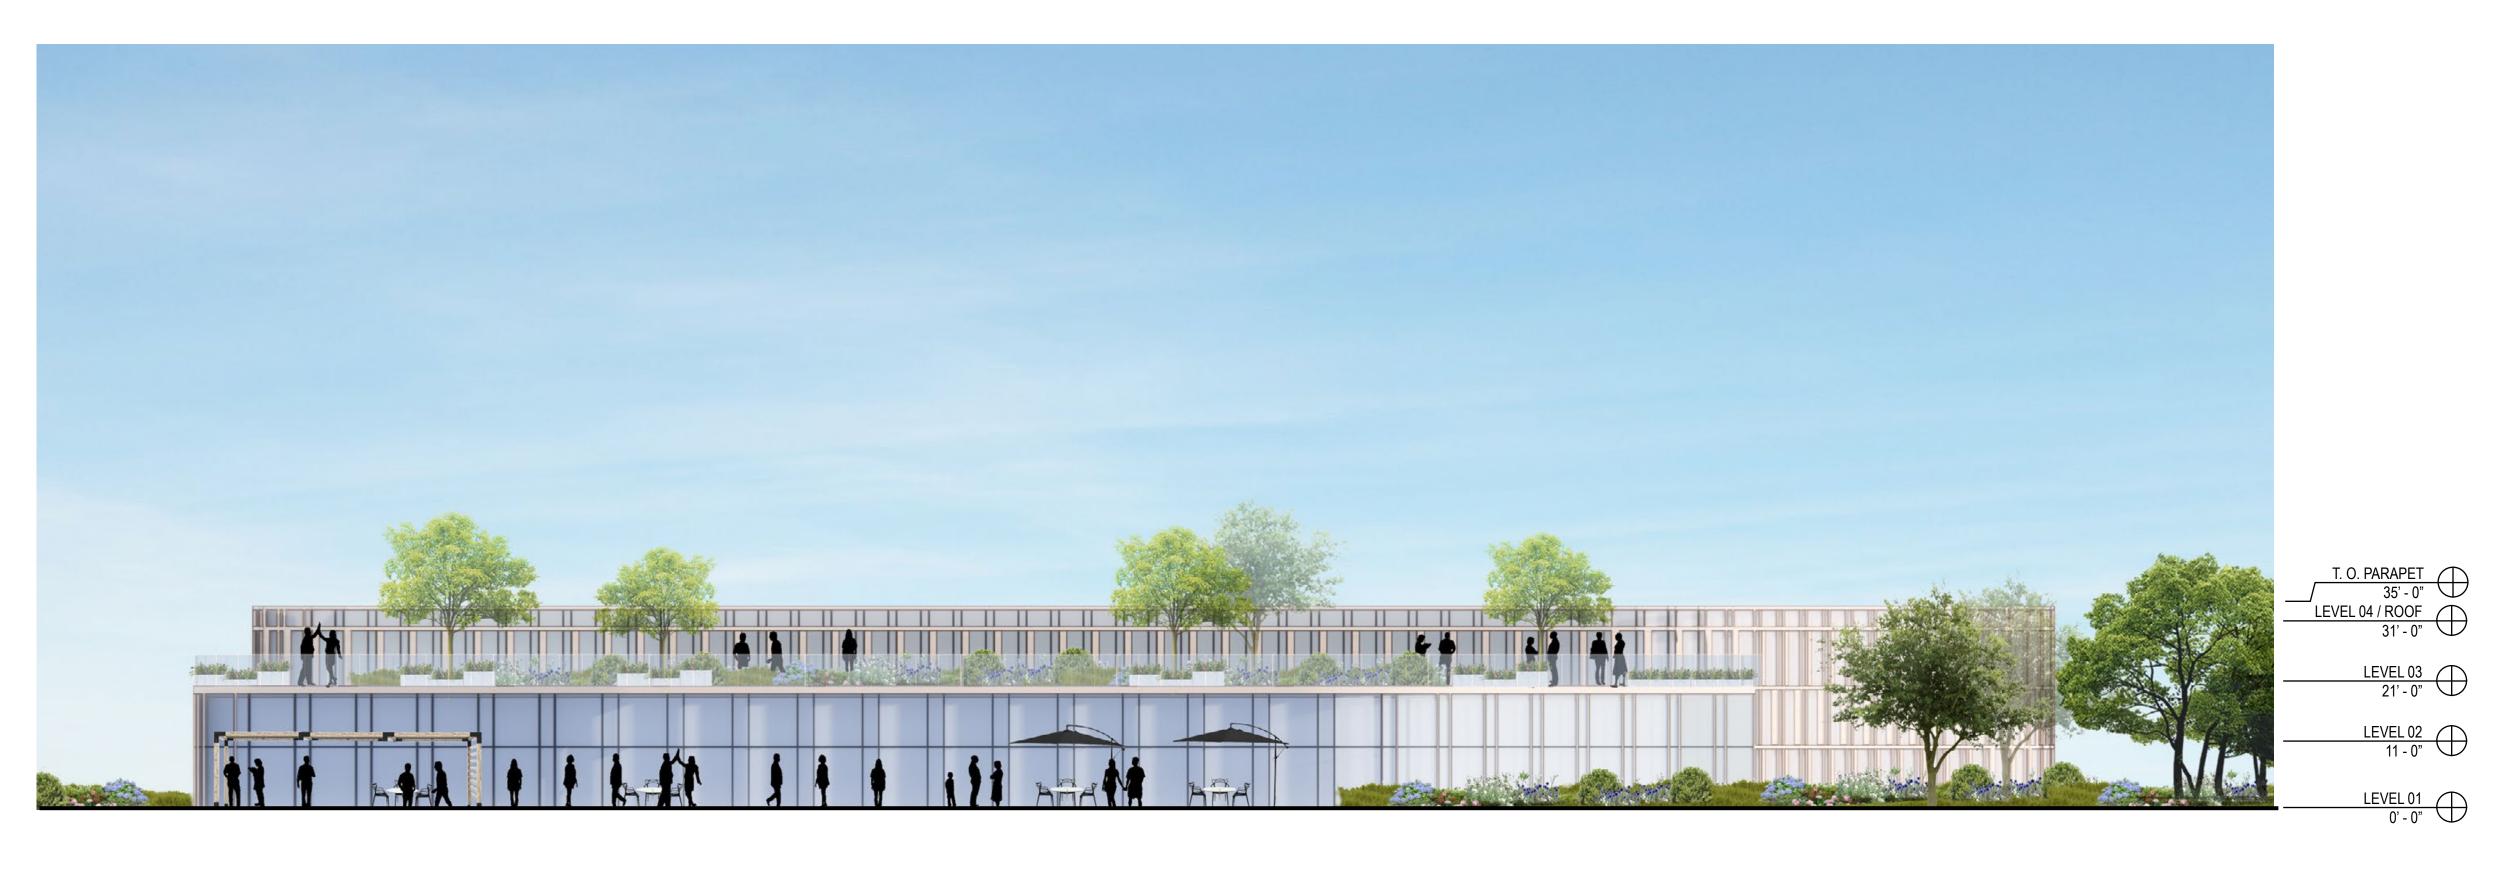

Project No: 20.04009.0

Sheet Title:

EXTERIOR ELEVATIONS - BUILDING N1 - SOUTH & EAST

Original is 36 x 24. Do not scale contents of this drawing.

1 BUILDING G1 - NORTH ELEVATION

1/16" = 1'-0"

2 BUILDING G1 - WEST ELEVATION