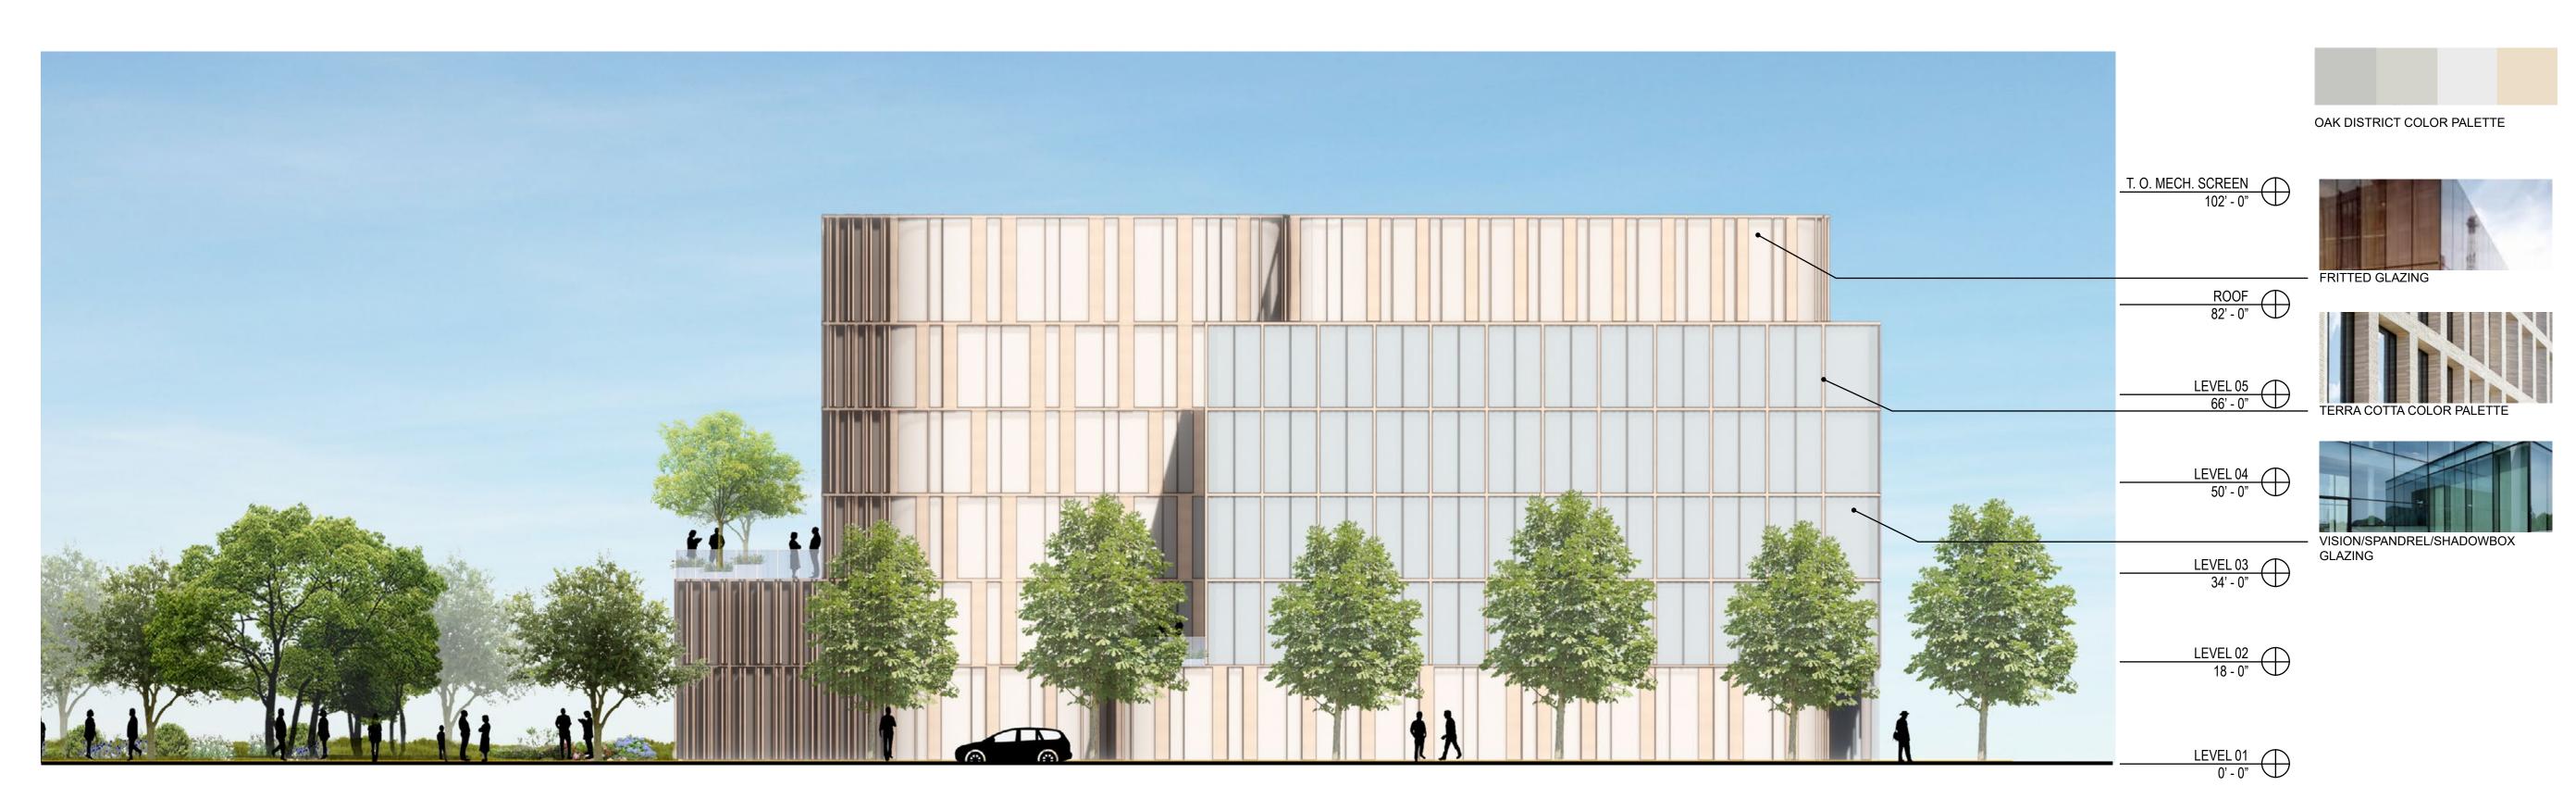

Project No: 20.04009

EXTERIOR ELEVATIONS - BUILDING N1 - NORTH & WEST

Original is 36 x 24. Do not scale contents of this drawing.

Prepared for REDWOOD LIFE
Client Location

Hellmuth, Obata & Kassabaum, Inc.
One Bush Street, Suite 200
San Francisco, CA 94104 USA
t +1 415 243 0555 f +1 415 882 7763