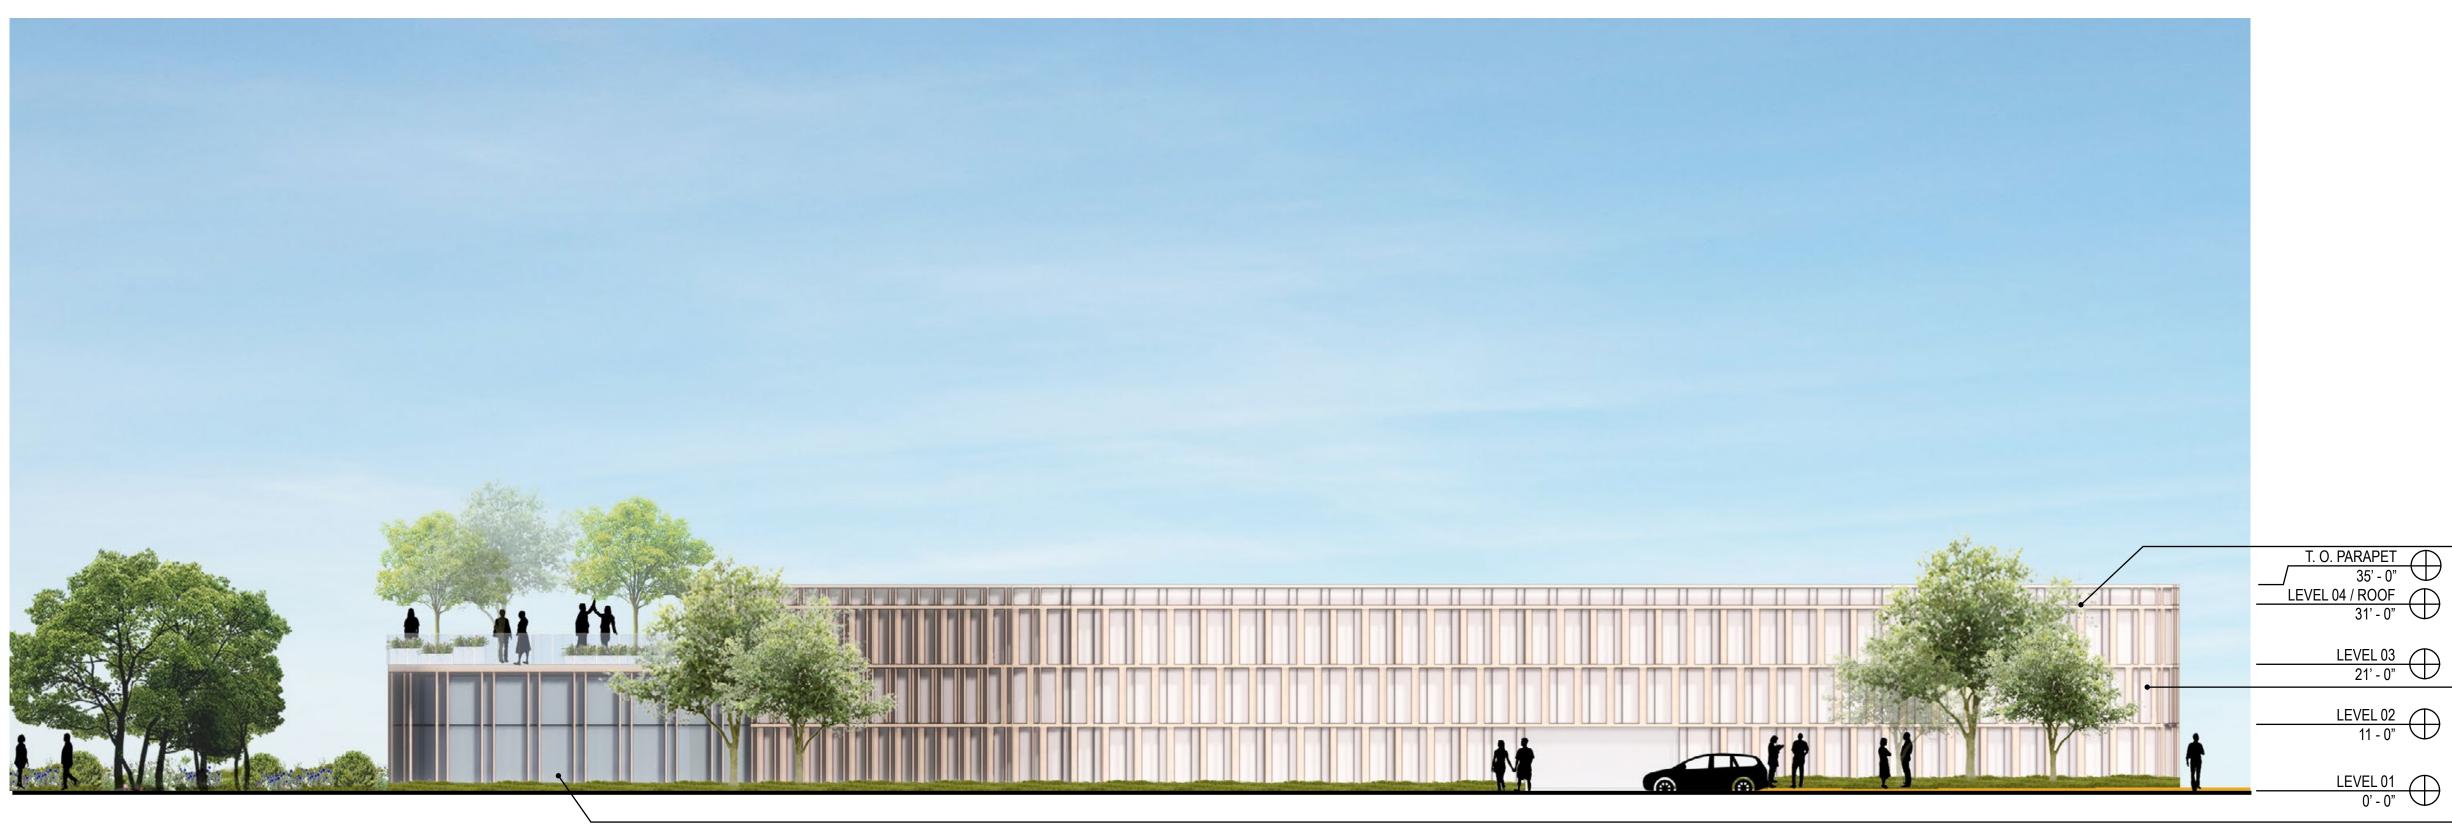

Project No: 20.04009.0

Sheet Title:

EXTERIOR ELEVATIONS - BUILDING N1 - SOUTH & EAST

Original is 36 x 24. Do not scale contents of this drawing.

1 BUILDING G1 - NORTH ELEVATION

1/16" = 1'-0"

2 BUILDING G1 - WEST ELEVATION