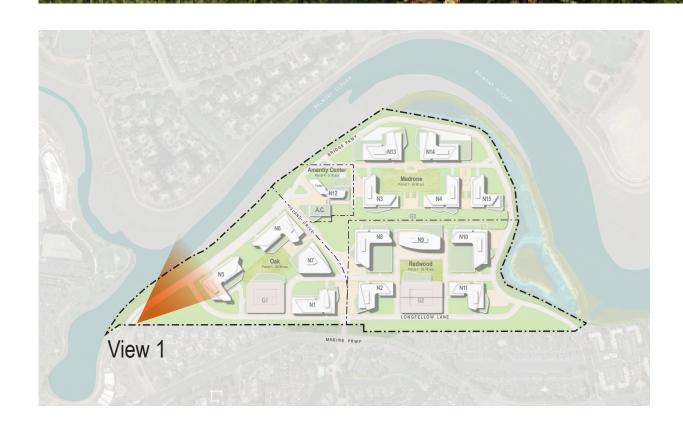

#### **Project Description**

Located on approximately 84-acres between Belmont Slough and Marine Parkway, the Redwood LIFE project will transform the existing 20-building office park into a premier life sciences campus that thoughtfully engages its location and community. The Redwood LIFE project envisions the carefully sequenced development of research and development space (laboratory and office), a hotel with 150 keys, and several amenity spaces serving the campus and community - creating a vibrant 3.39 million square foot campus across four reconfigured parcels. Over the course of development, the existing 1990's-era buildings will be demolished and replaced with up to 16 new buildings. Parking will shift from existing surface parking to a thoughtful mix of above-grade garages and podium parking,

thereby allowing for a significant expansion of the site's open spaces, for both passive and active use. Access to the waterfront will also be enhanced.

The project will request an entitlements package centered around a new Redwood LIFE Precise Plan that will supersede the outdated Westport Specific Plan and provide a thoughtful, comprehensive, and cohesive set of design and development standards for the project area. The plans will include a comprehensive transportation demand management program to limit car trips and a vision for how the project will contribute to the region's affordable housing supply.