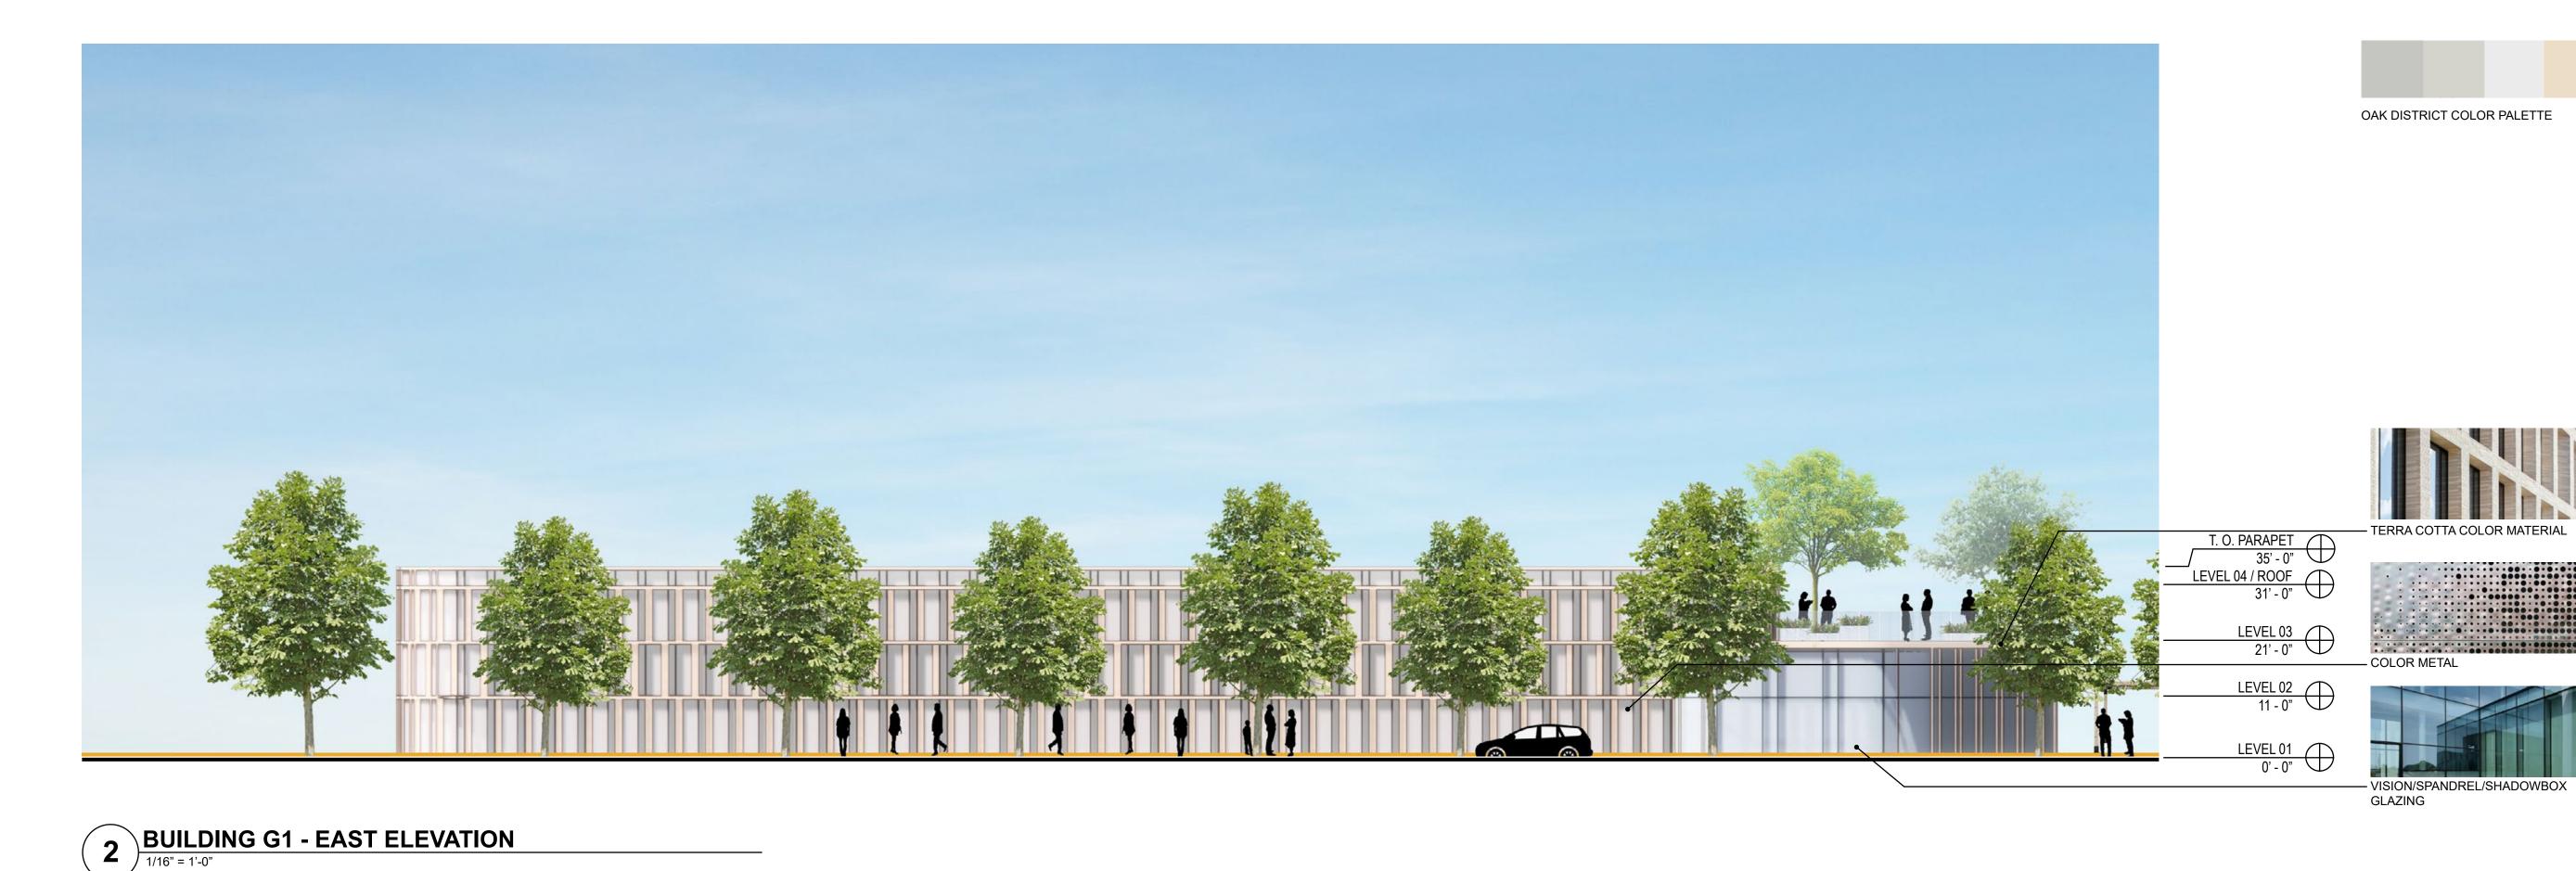

Project No: 20.04009.0

Sheet Title:

EXTERIOR ELEVATIONS - BUILDING N1 - SOUTH & EAST

Original is 36 x 24. Do not scale contents of this drawing.

1 BUILDING G1 - NORTH ELEVATION

1/16" = 1'-0"

2 BUILDING G1 - WEST ELEVATION

1/16" = 1'-0"

OAK DISTRICT COLOR PALETTE

Project
BAYSHORE TECH PARK Project Address

Prepared for REDWOOD LIFE Client Location

Hellmuth, Obata & Kassabaum, Inc.
One Bush Street, Suite 200
San Francisco, CA 94104 USA
t +1 415 243 0555 f +1 415 882 7763

All reproduction & intellectual property rights reserved © 2020

In Association with

Surveyor & Civil Engineer

NOT FOR CONSTRUCTION

| No. | Description       | Date       |
|-----|-------------------|------------|
| Α   | PRE-APP SUBMITTAL | 2021-04-22 |
|     |                   |            |

Original is 36 x 24. Do not scale contents of this drawing.

EXTERIOR ELEVATIONS - BUILDING G1 - NORTH & WEST

1 BUILDING G1 - SOUTH ELEVATION

1/16" = 1'-0"

N3-SOUTH

Project
BAYSHORE TECH PARK

LONGFELLOW

Project Address