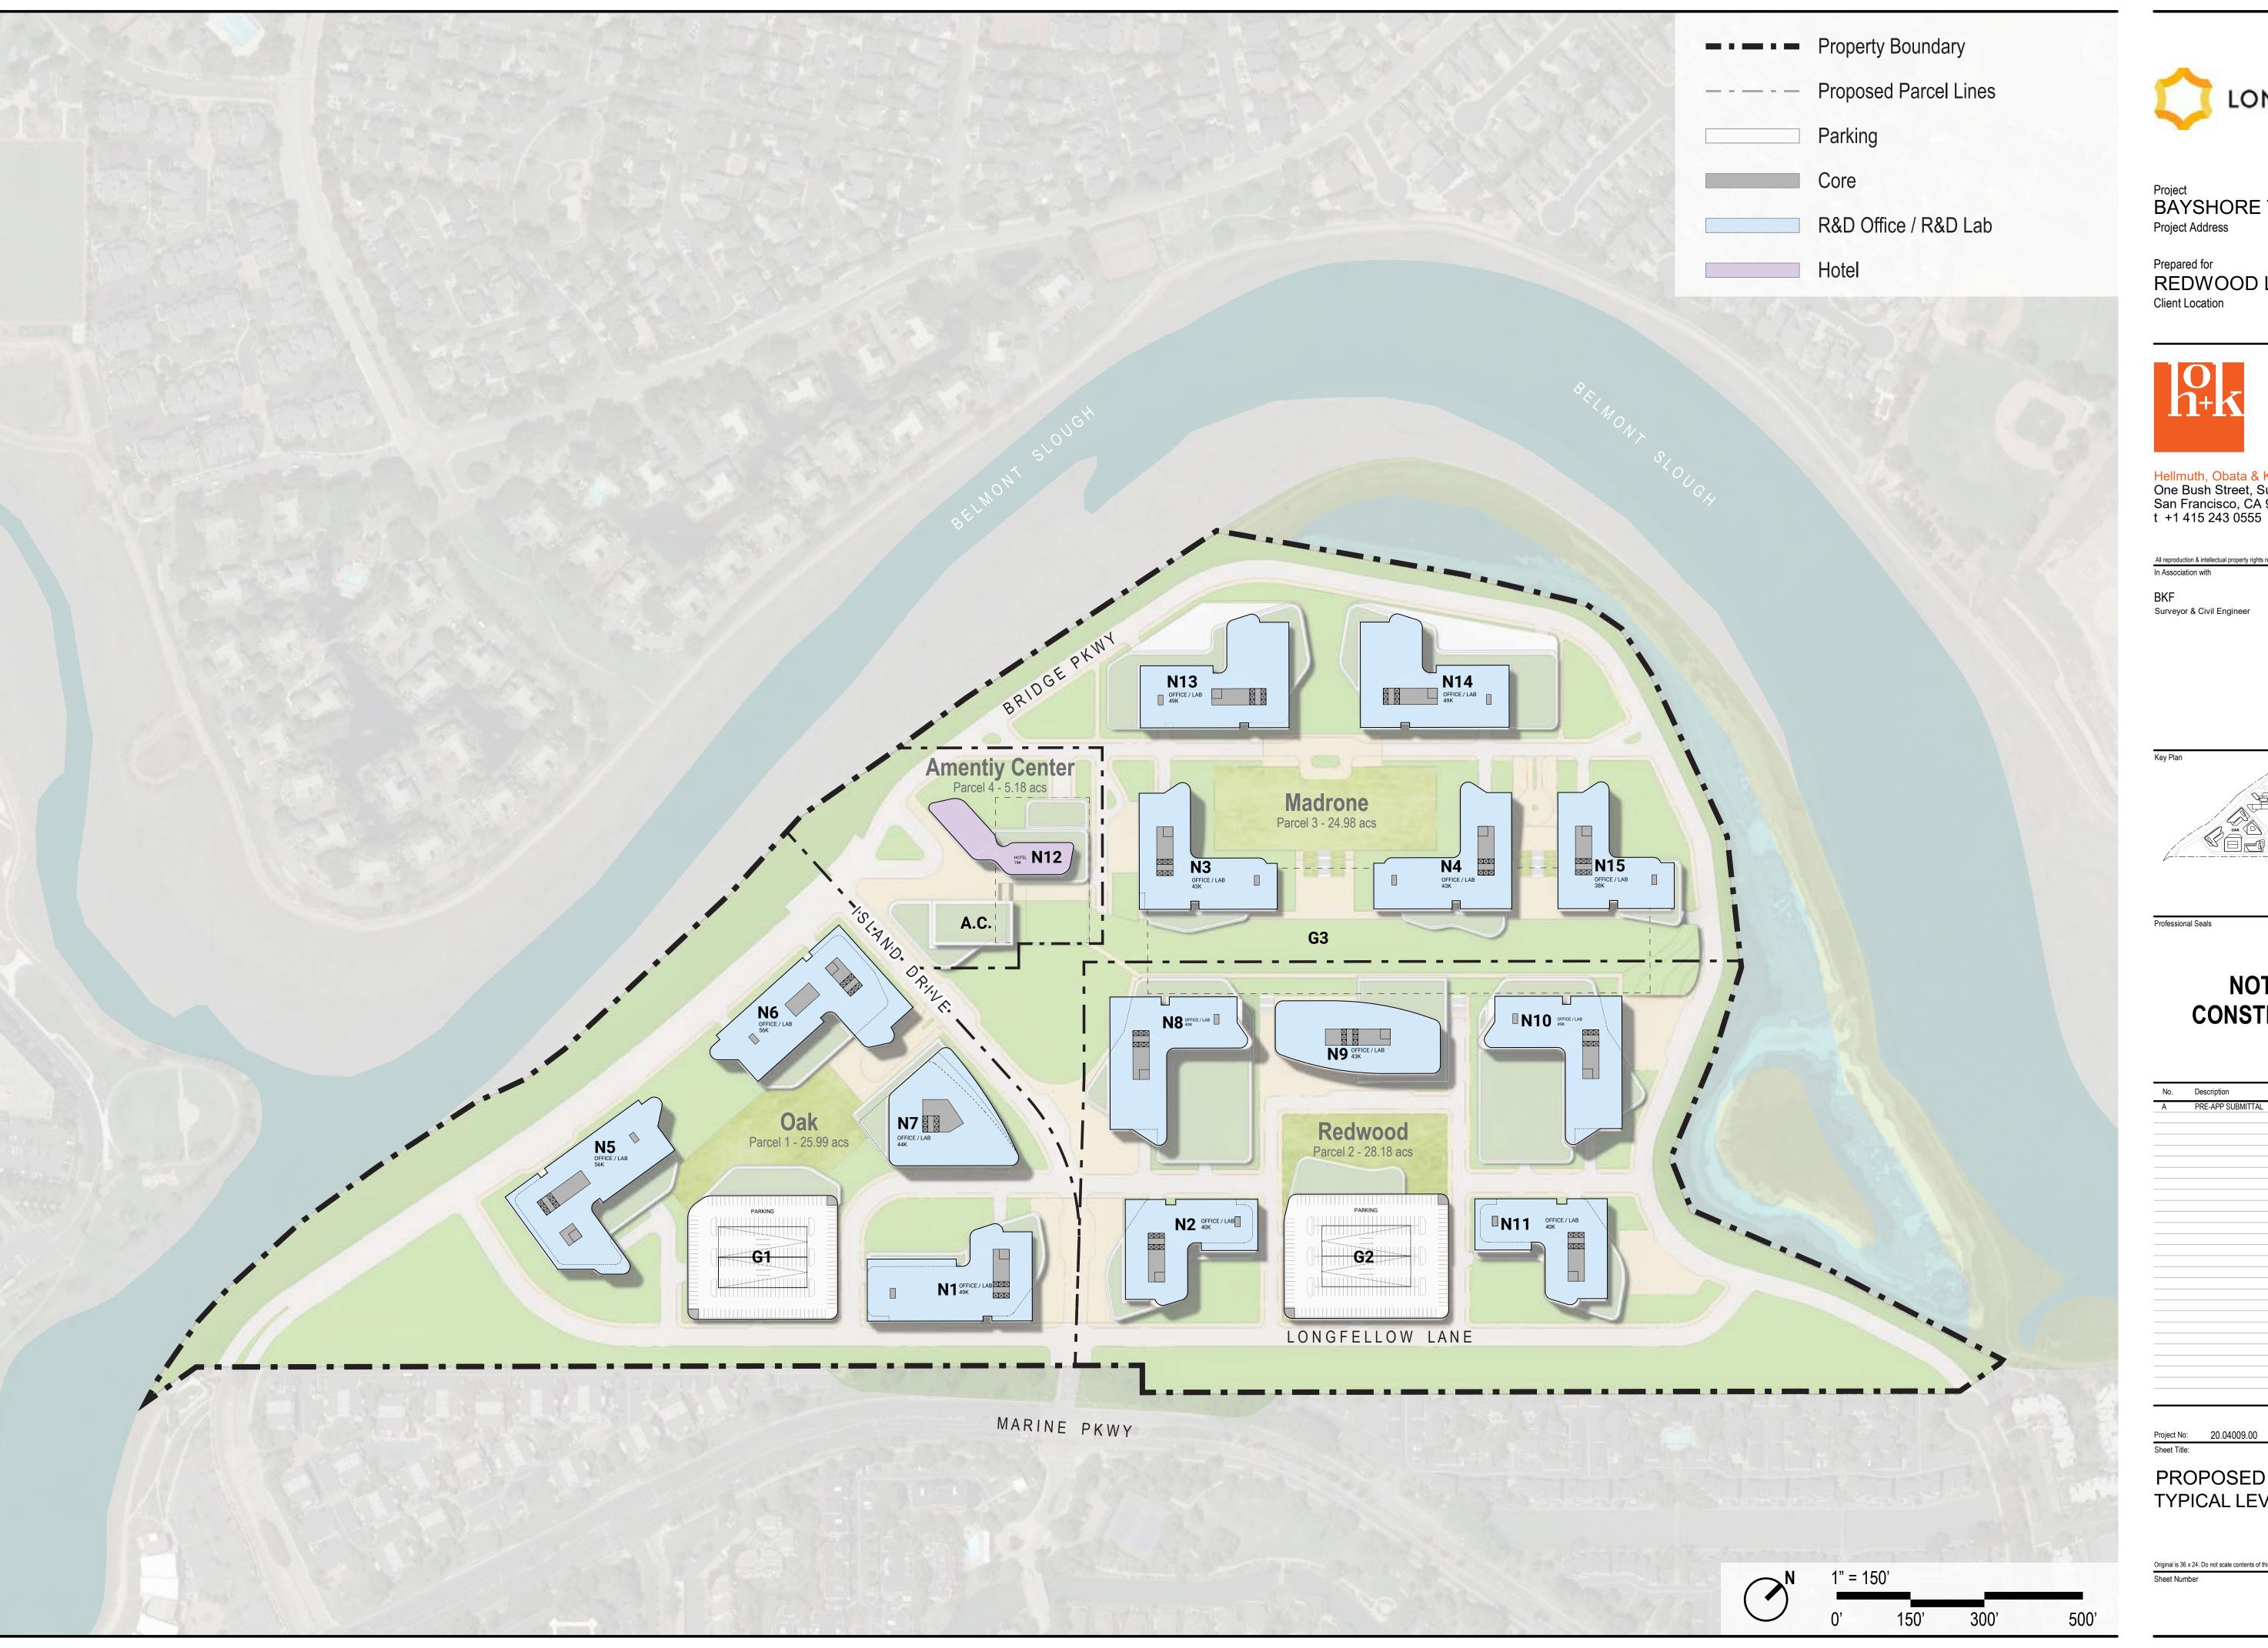

## NOT FOR CONSTRUCTION

| Α | PRE-APP SUBMITTAL | 2021-04-22 |
|---|-------------------|------------|
|   |                   |            |
|   |                   |            |
|   |                   |            |
|   |                   |            |
|   |                   |            |
|   |                   |            |
|   |                   |            |
|   |                   |            |
|   |                   |            |
|   |                   |            |
|   |                   |            |
|   |                   |            |
|   |                   |            |
|   |                   |            |
|   |                   |            |
|   |                   |            |
|   |                   |            |
|   |                   |            |
|   |                   |            |
|   |                   |            |
|   |                   |            |
|   |                   |            |
|   |                   |            |
|   |                   |            |

PROPOSED SITE PLAN TYPICAL LEVEL

Original is 36 x 24. Do not scale contents of this drawing.

Sheet Number