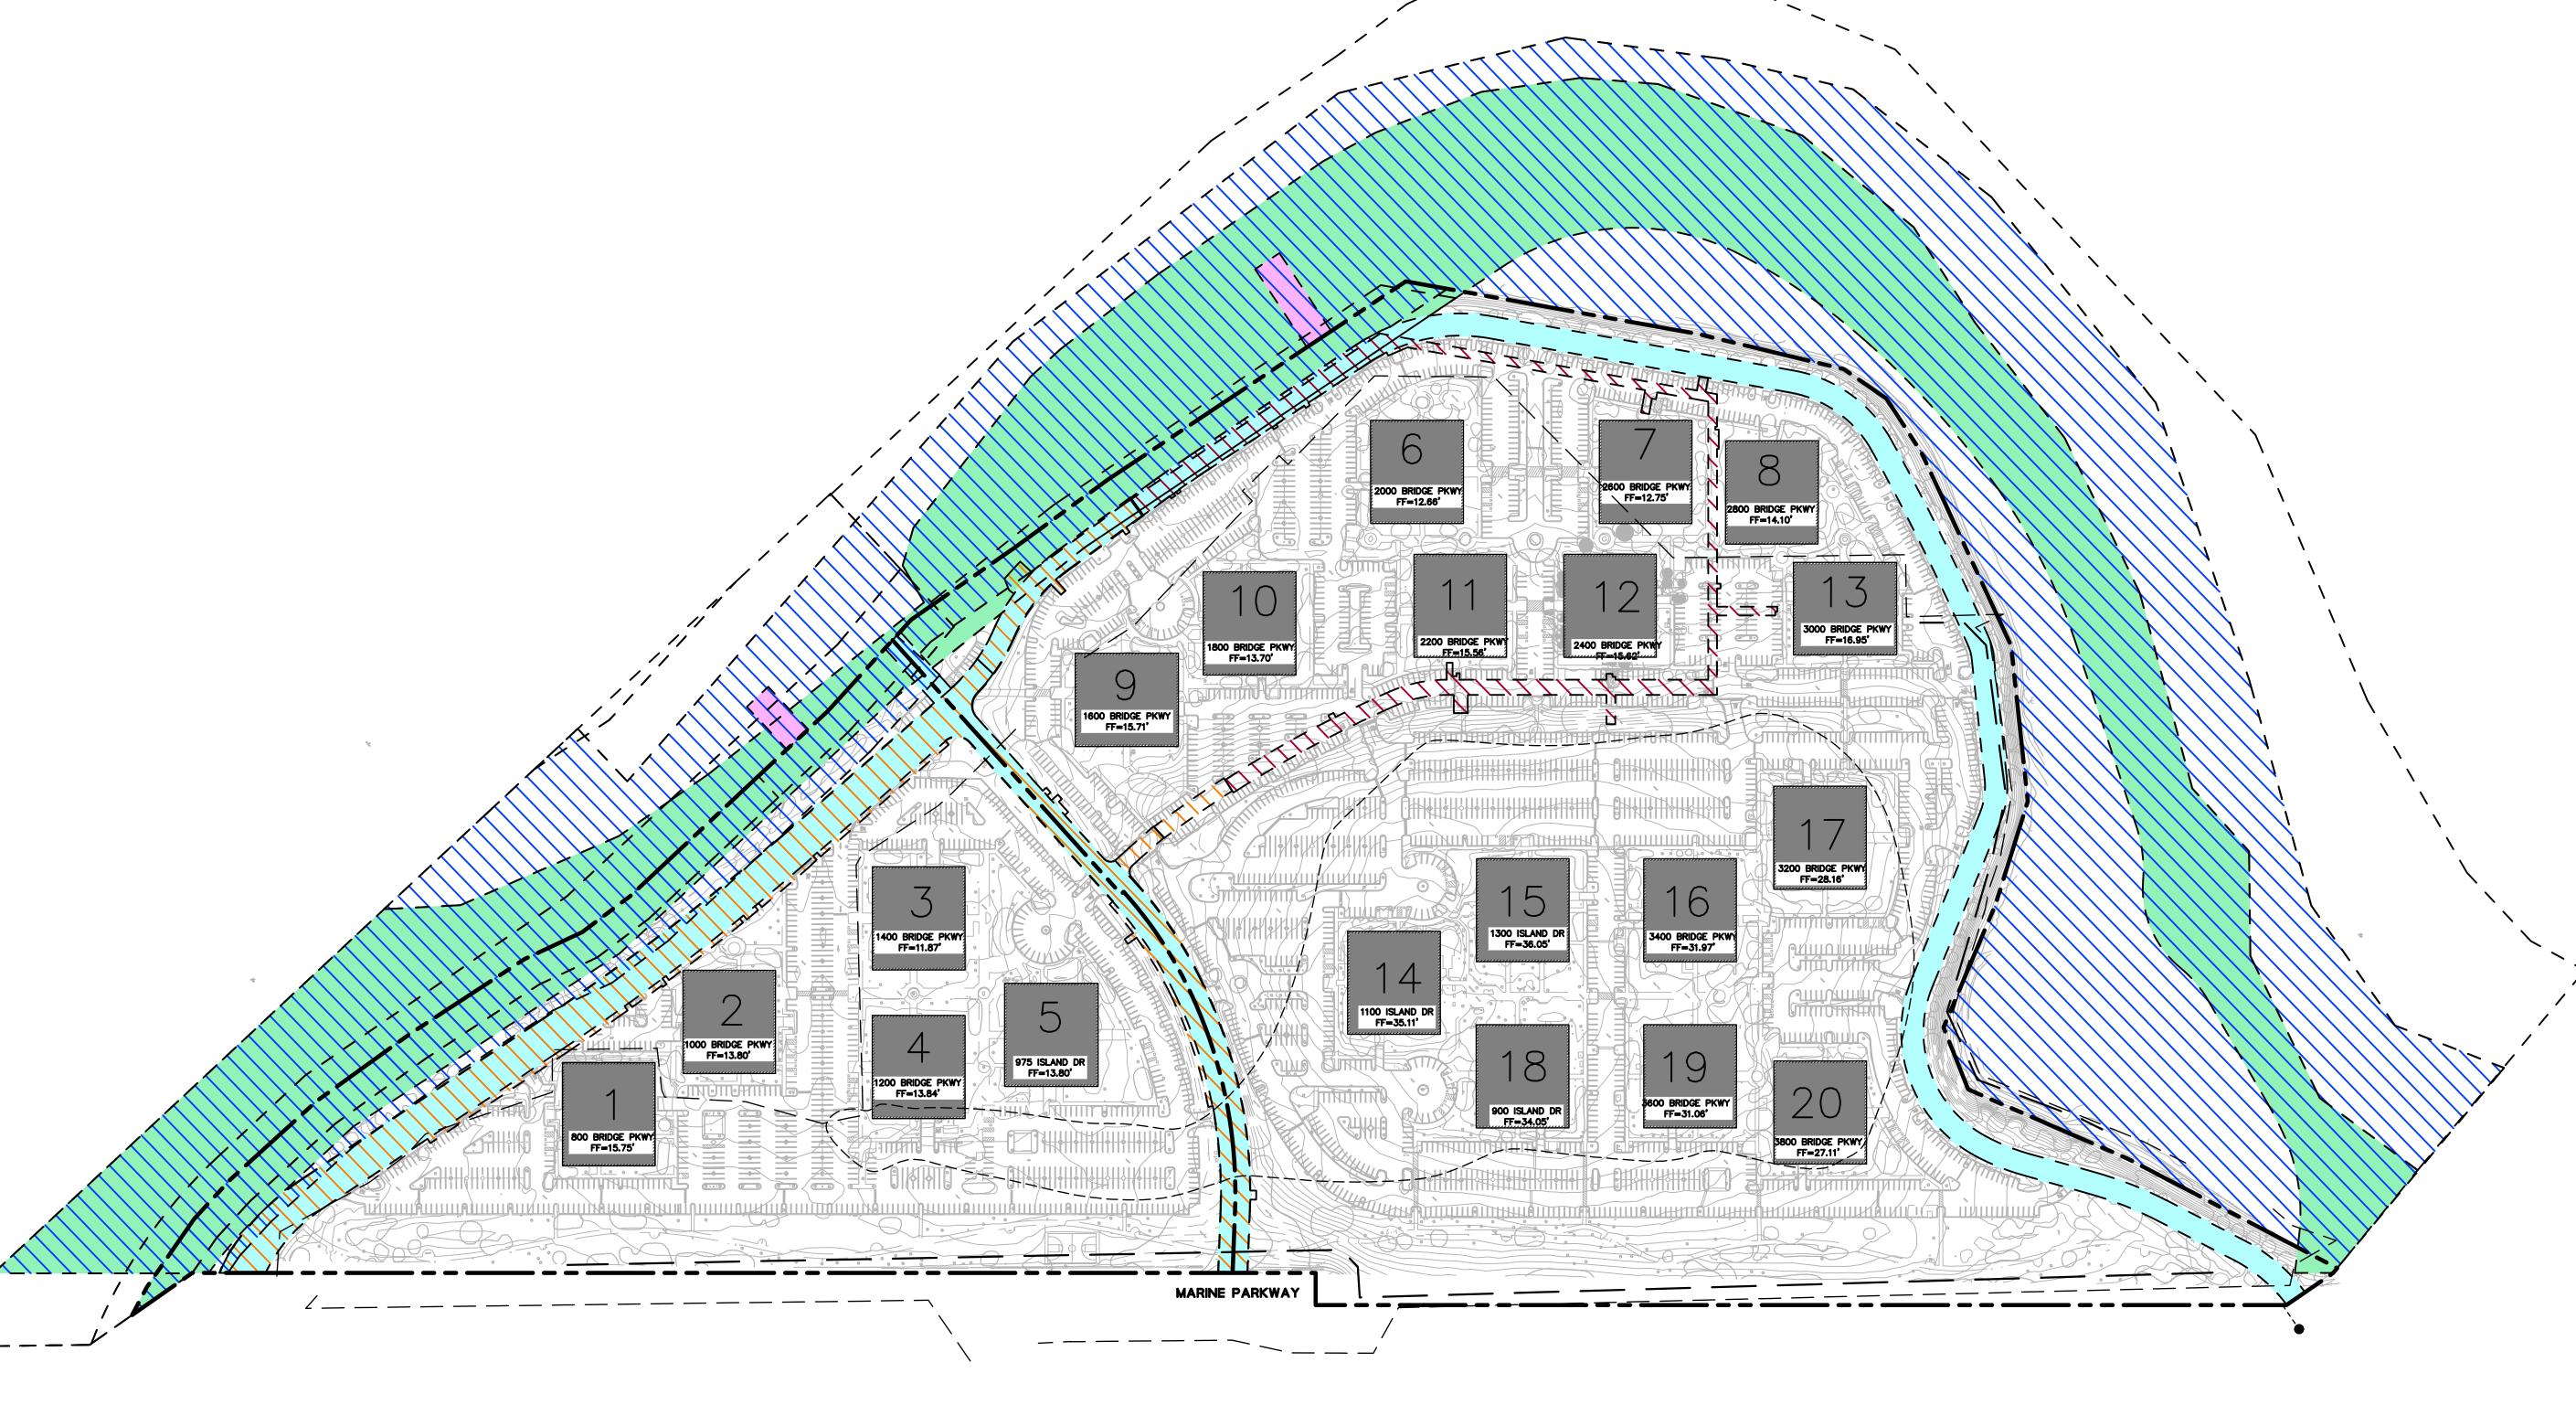

#### **Project Data Summary**

| Net Site Area             | 79.66 acs | 3,470,267 SF |
|---------------------------|-----------|--------------|
| Drainage Easement on Site | 4.62 acs  | 201,219 SF   |
| Site Area                 | 84.28 acs | 3,671,486 SF |

#### **Site Calculation**

**Existing Parcel Areas** 

| Parcel A (APN: 095-012-220) | 8.00 acs    |                        |                  |
|-----------------------------|-------------|------------------------|------------------|
| Parcel B (APN: 095-012-450) | 17.68 acs   |                        |                  |
| Parcel C (APN: 095-012-460) | 56.45 acs   |                        |                  |
| Parcel D (APN: 095-012-150) | 2.15 acs    |                        |                  |
| Total                       | 84.28 acs   |                        |                  |
| Proposed Parcel Areas       | Parcel Area | Drainage Facement Area | Net Area for FAR |
|                             | raicei Aica | Drainage Easement Area | NELAIEA IOI FAR  |
| Parcel 1 (Oak)              | 25.99 acs   | 2.70 acs               | 23.29 acs        |
| •                           |             | •                      |                  |

5.18 acs

84.28 acs

0.59 acs

4.62 acs

4.58 acs

79.66 acs

#### Site Coverage Summary

Parcel 4 (Amenity Center)

Total

| Pervious Area                     | 40% | 33.66 acs |
|-----------------------------------|-----|-----------|
| Open Space                        | 11% | 9.27 acs  |
| Open Space on top of Landfill Cap | 26% | 21.71 acs |
| Open Space on top of Podium       | 3%  | 2.68 acs  |
| Impervious Area                   | 60% | 50.62 acs |
| Building and Garage Footprints    | 33% | 27.53 acs |
| Plazas and Sidewalks              | 10% | 8.79 acs  |
| Streets                           | 17% | 14.31 acs |

#### **Proposed Development**

| Proposed Number of Buildings                | 16                                    |
|---------------------------------------------|---------------------------------------|
| Proposed Garages                            | 3                                     |
| Maximum Building Height from Existing Grade | 100 Ft                                |
| Number of Stories                           | 4 - 7 Stories                         |
| Proposed Land Use                           | R&D Office, R&D Lab, Hotel, Amenities |
| Proposed Building Area SF                   | 3,398,400 SF                          |
| R&D Office SF                               | 1,620,600 SF                          |
| R&D Lab SF                                  | 1,620,600 SF                          |
| Hotel SF                                    | 75,000 SF                             |
| Amenity Center SF                           | 82,200 SF                             |
| Proposed Density FAR                        | 0.98                                  |
| Proposed SF per Employee                    |                                       |
| R&D Office                                  | 350 SF/Employee                       |
| R&D Lab                                     | 625 SF/Employee                       |
| Total Number of Employees                   | 7,574 Employees                       |

#### Parking

| Required Spaces | Proposed Spaces              |
|-----------------|------------------------------|
| 6,482           | 4,164                        |
| 2,701           | 2,701                        |
| 150             | 150                          |
| 451             | 173                          |
| 9,784           | 7,188                        |
|                 | 6,482<br>2,701<br>150<br>451 |