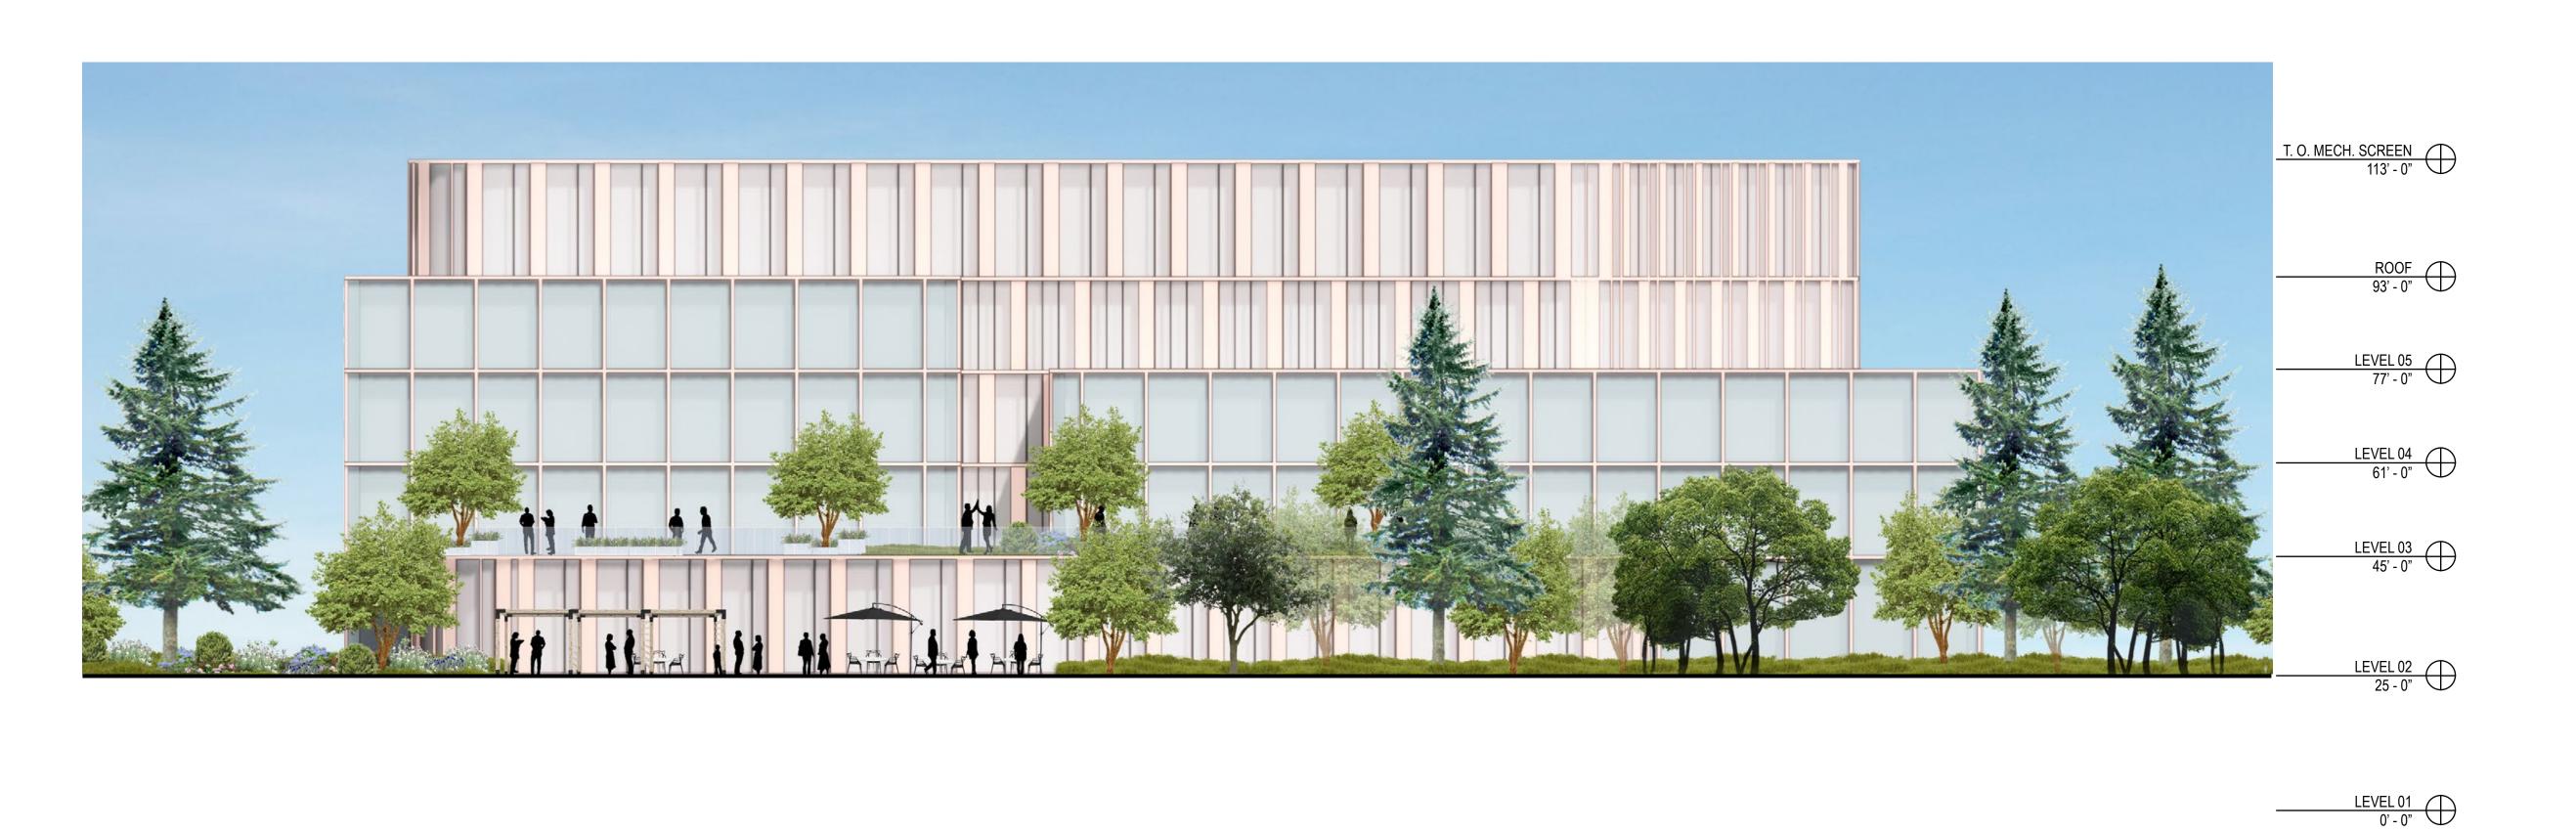

## NOT FOR CONSTRUCTION

No. Description

A PRE-APP SUBMITTAL

EXTERIOR ELEVATIONS - BUILDING G1 - SOUTH & EAST

Original is 36 x 24. Do not scale contents of this drawing.

1 BUILDING N3 - NORTH ELEVATION
1/16" = 1'-0"

**BUILDING N3 - WEST ELEVATION**1/16" = 1'-0"

Project
BAYSHORE TECH PARK Project Address

Prepared for REDWOOD LIFE Client Location

Hellmuth, Obata & Kassabaum, Inc.
One Bush Street, Suite 200
San Francisco, CA 94104 USA
t +1 415 243 0555 f +1 415 882 7763