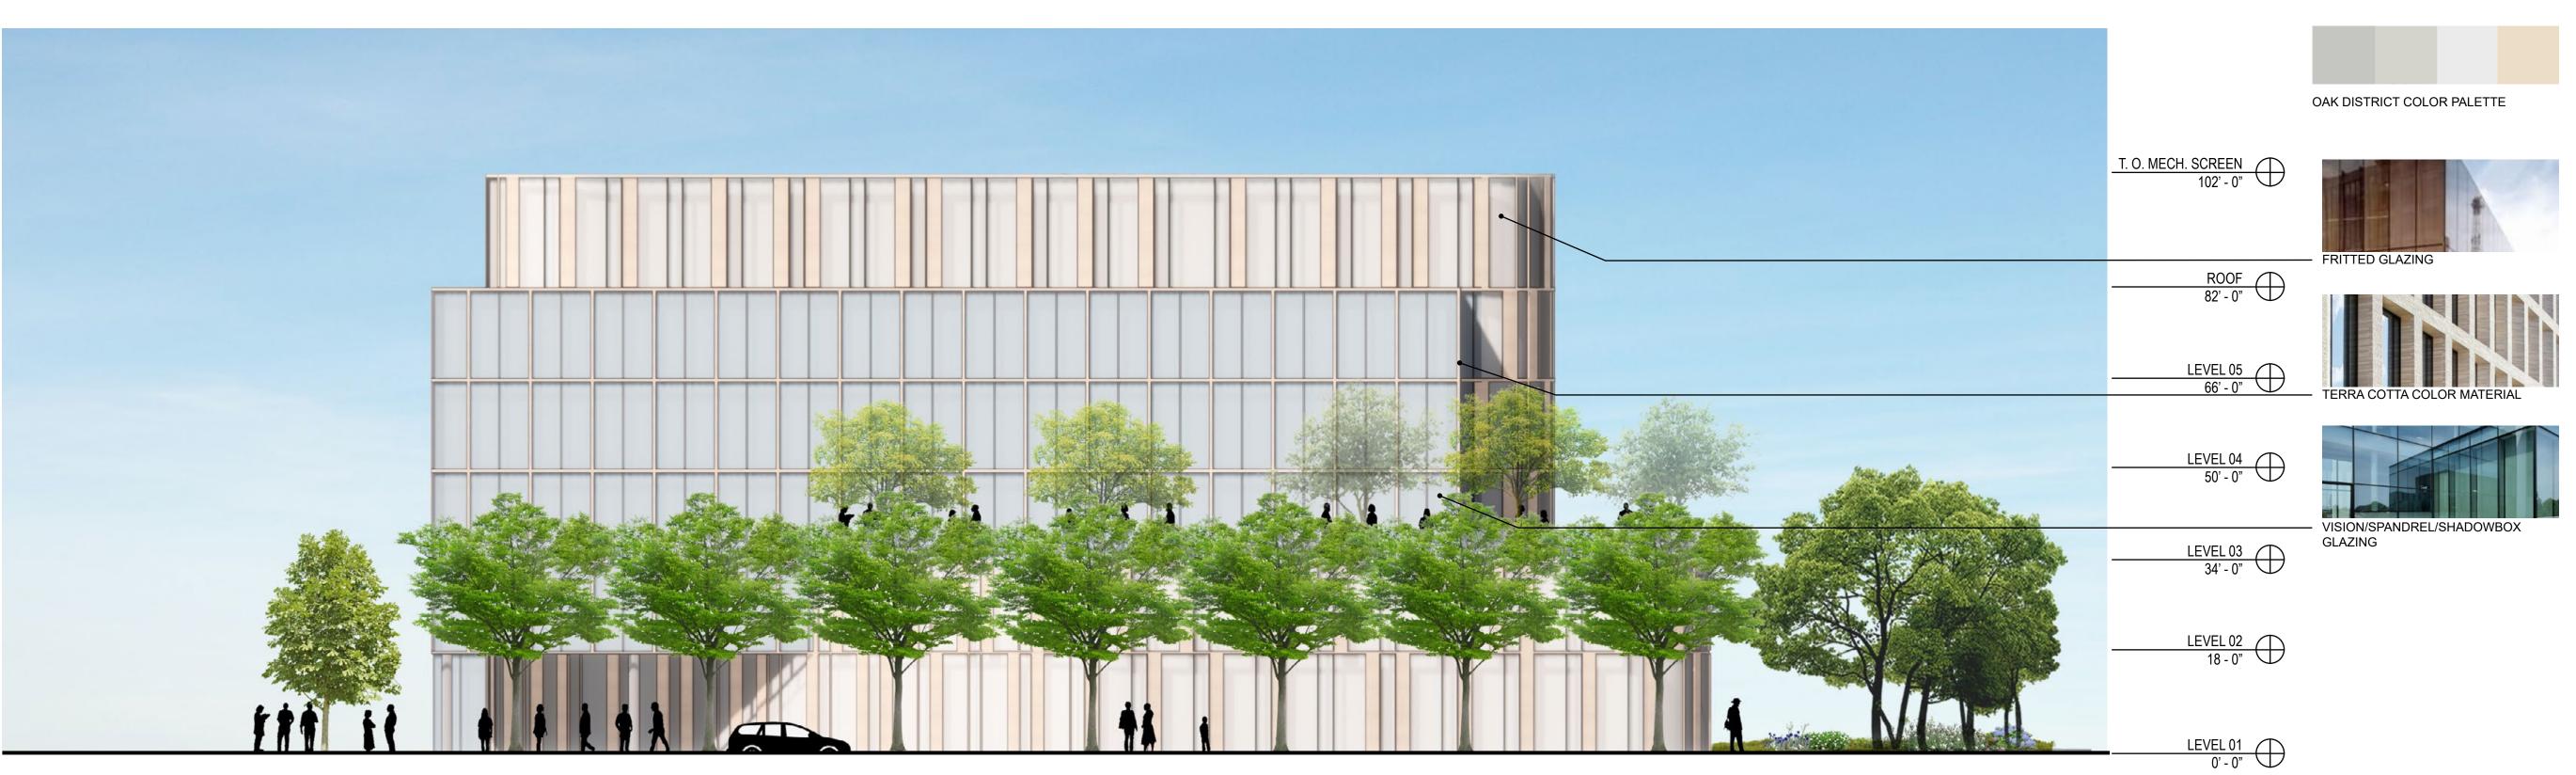

Original is 36 x 24. Do not scale contents of this drawing.

EXTERIOR ELEVATIONS - BUILDING G1 - NORTH & WEST

1 BUILDING G1 - SOUTH ELEVATION

1/16" = 1'-0"

N3-SOUTH

Project
BAYSHORE TECH PARK

LONGFELLOW

Project Address