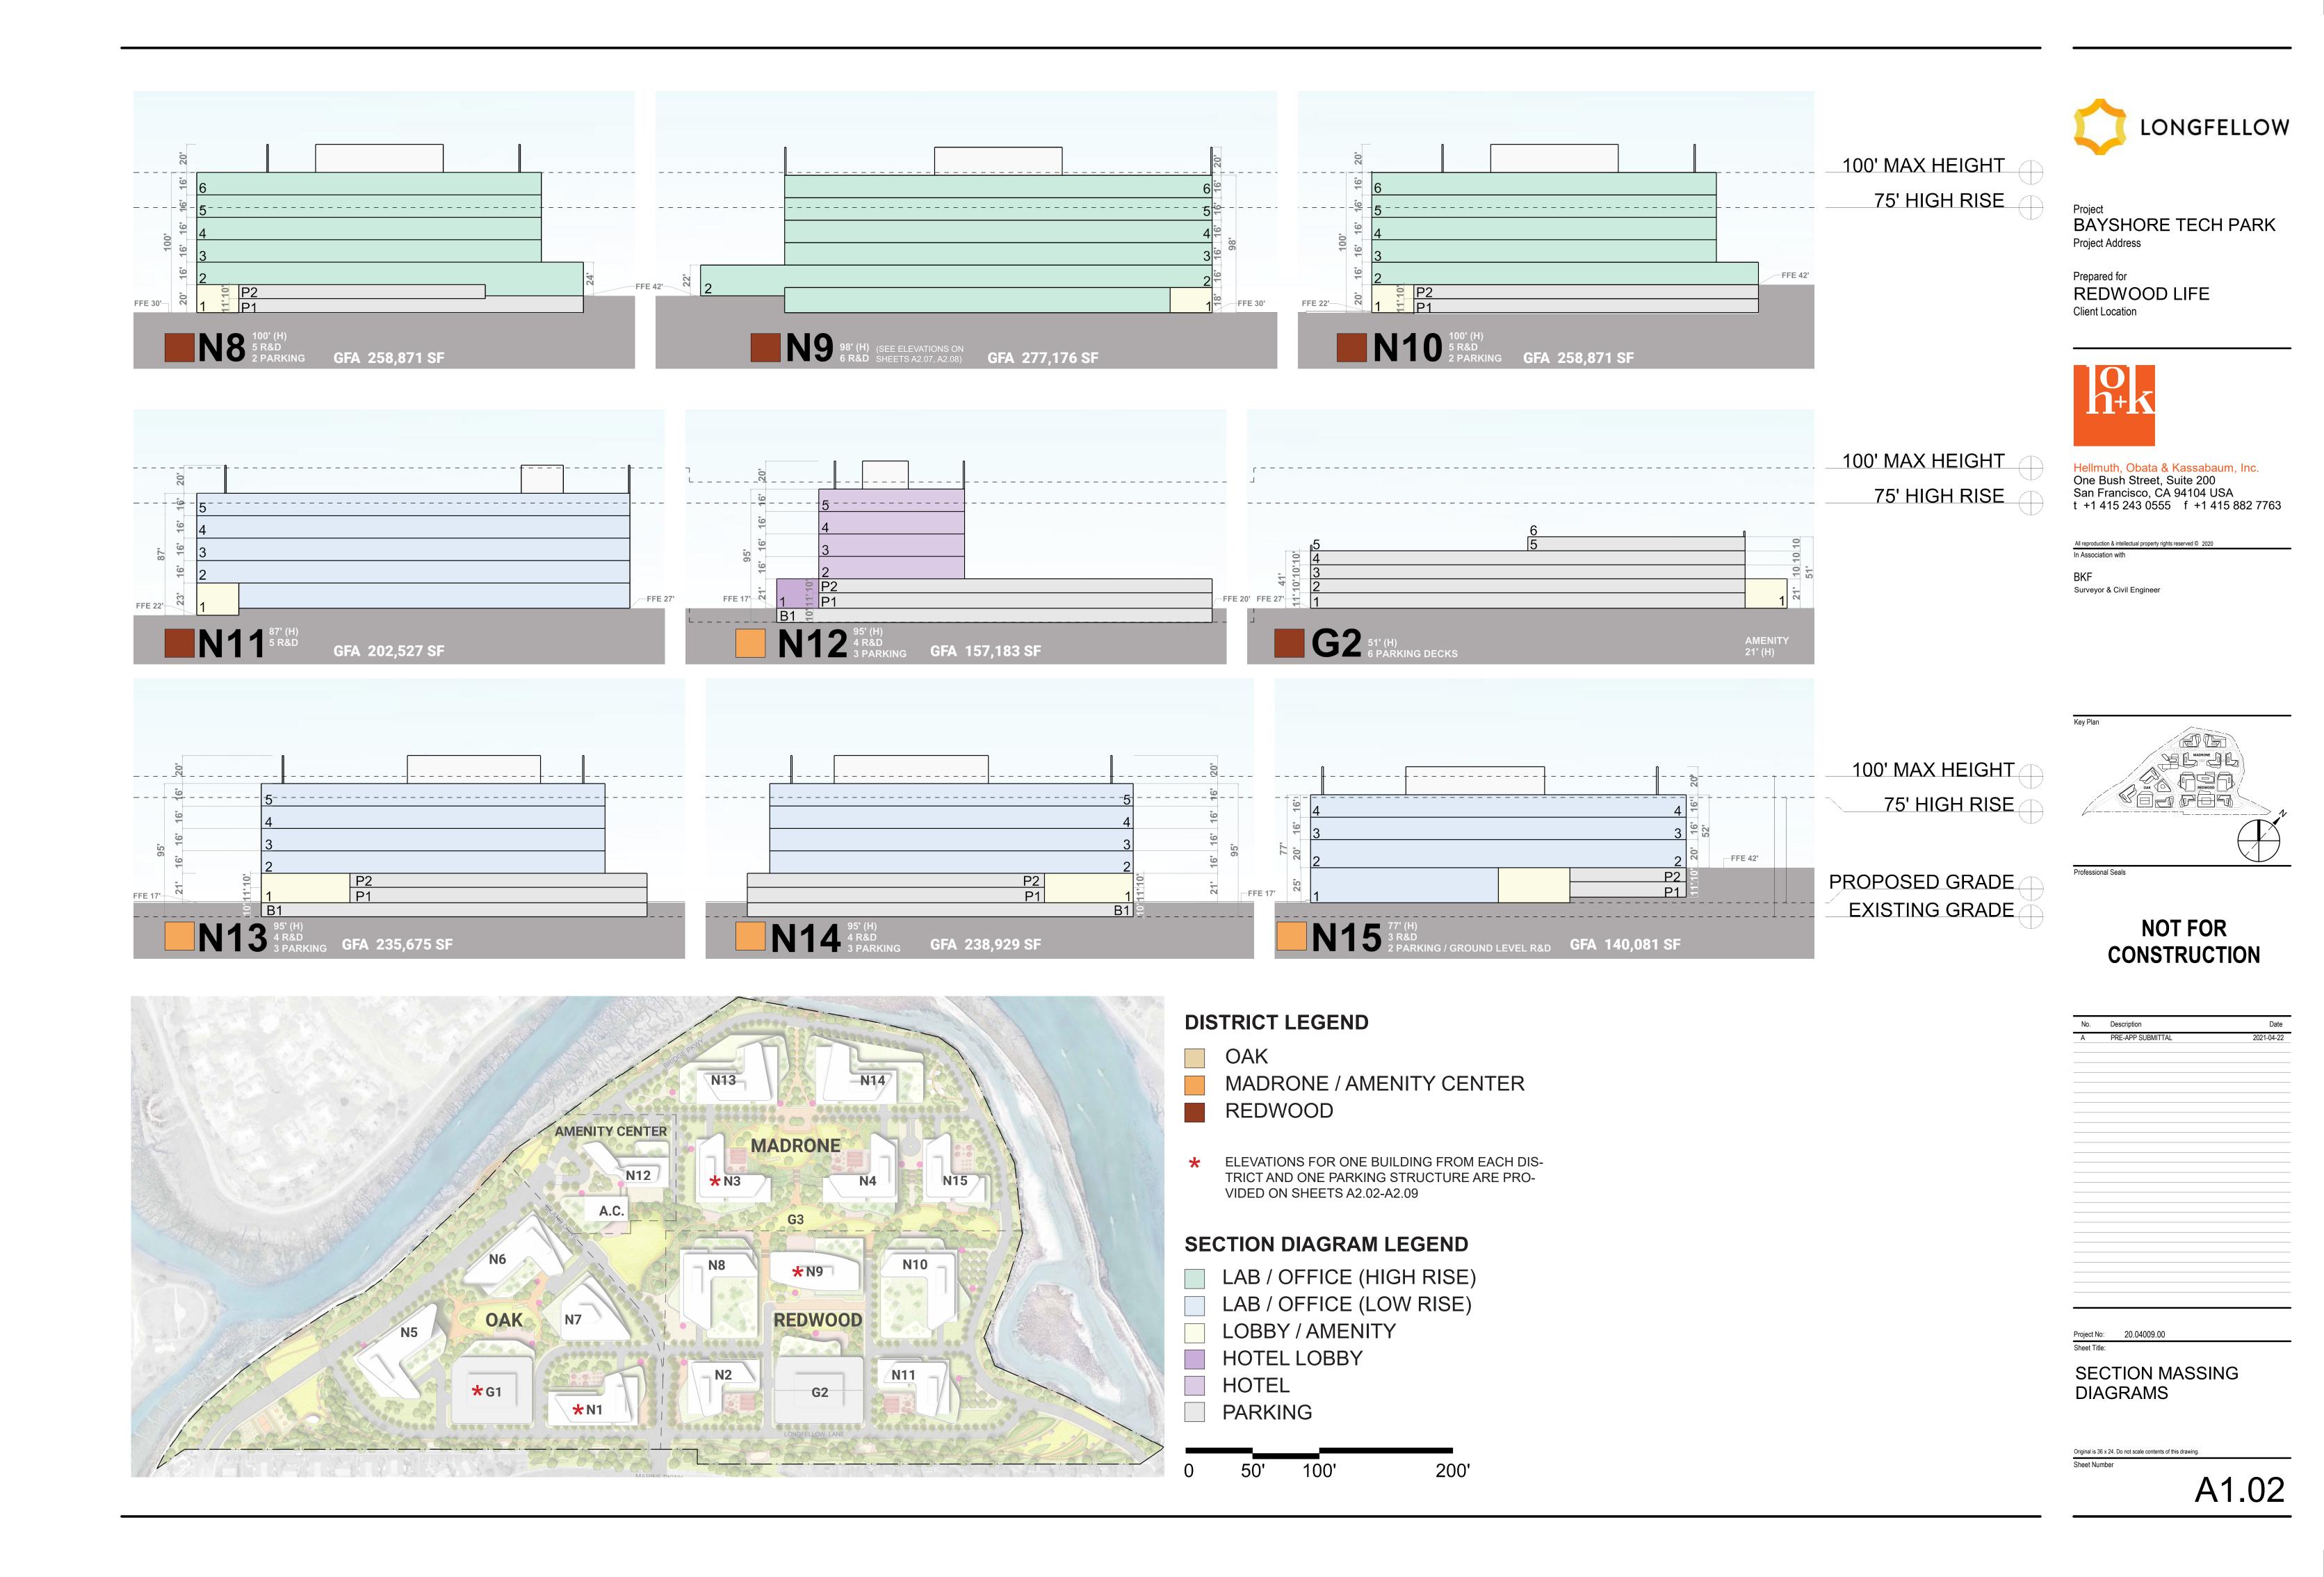

#### **Proposed Development**

| Proposed Number of Buildings                | 16                                    |
|---------------------------------------------|---------------------------------------|
| Proposed Garages                            | 3                                     |
| Maximum Building Height from Existing Grade | 100 Ft                                |
| Number of Stories                           | 4 - 7 Stories                         |
| Proposed Land Use                           | R&D Office, R&D Lab, Hotel, Amenities |
| Proposed Building Area SF                   | 3,398,400 SF                          |
| R&D Office SF                               | 1,620,600 SF                          |
| R&D Lab SF                                  | 1,620,600 SF                          |
| Hotel SF                                    | 75,000 SF                             |
| Amenity Center SF                           | 82,200 SF                             |
| Proposed Density FAR                        | 0.98                                  |
| Proposed SF per Employee                    |                                       |
| R&D Office                                  | 350 SF/Employee                       |
| R&D Lab                                     | 625 SF/Employee                       |
| Total Number of Employees                   | 7,574 Employees                       |

#### **Sheet List**

| SHEET NUMBER     | SHEET NAME                                          |
|------------------|-----------------------------------------------------|
| GENERAL          |                                                     |
| G0.00            | COVER                                               |
| G1.01            | SHEET INDEX, PROJECT INFORMATION, AREA CALCULATIONS |
| G1.02            | EXISTING CONDITIONS + SITE PHOTOS                   |
| G1.03            | PROPOSED SITE PLAN                                  |
| G1.04            | PROPOSED PARCEL PLAN                                |
| G1.05            | PROPOSED SITE PLAN - BASEMENT LEVEL                 |
| G1.06            | PROPOSED SITE PLAN - LEVEL 1                        |
| G1.07            | PROPOSED SITE PLAN - TYPICAL LEVEL                  |
| CIVIL            |                                                     |
| C1.01            | TOPOGRAPHIC SURVEY                                  |
| C1.02            | EXISTING EASEMENTS                                  |
| C1.03            | EXISTING/DEMOLITION PLAN - PARCEL 1                 |
| C1.04            | EXISTING/DEMOLITION PLAN - PARCEL 2                 |
| C1.05            | EXISTING/DEMOLITION PLAN - PARCEL 3                 |
| C2.00            | STORM WATER MANAGEMENT PLAN                         |
| ARCHITECTURE     |                                                     |
| A1.01            | SECTION MASSING DIAGRAMS                            |
| A1.02            | SECTION MASSING DIAGRAMS                            |
| A1.03            | BUILDING HEIGHT COMPARISON WITH NEIGHBORING CAMPUS  |
| A2.01            | OVERALL MATERIAL PALETTE                            |
| A2.02            | EXTERIOR ELEVATIONS - BUILDING N1 - NORTH & WEST    |
| A2.03            | EXTERIOR ELEVATIONS - BUILDING N1 - SOUTH & EAST    |
| A2.04            | EXTERIOR ELEVATIONS - BUILDING G1 - NORTH & WEST    |
| A2.05            | EXTERIOR ELEVATIONS - BUILDING G1 - SOUTH & EAST    |
| A2.06            | EXTERIOR ELEVATIONS - BUILDING N3 - NORTH & WEST    |
| A2.07            | EXTERIOR ELEVATIONS - BUILDING N3 - SOUTH & EAST    |
| A2.08            | EXTERIOR ELEVATIONS - BUILDING N9 - NORTH & WEST    |
| A2.09            | EXTERIOR ELEVATIONS - BUILDING N9 - SOUTH & EAST    |
| 3D ILLUSTRATIONS |                                                     |
| A9.01            | VIEW 1 - WATERFRONT SW                              |
| A9.02            | VIEW 2 - WATERFRONT SE                              |
| A9.03            | VIEW 3 - GATEWAY                                    |
| A9.04            | VIEW 4 - THE COMMONS                                |

| SE | CTION DIAGRAM LEGEND     |
|----|--------------------------|
|    | LAB / OFFICE (HIGH RISE) |

LAB / OFFICE (LOW RISE) LOBBY / AMENITY PARKING

ORACLE CAMPUS OFFICE

PARKING

200'

A1.03

Prepared for REDWOOD LIFE Client Location