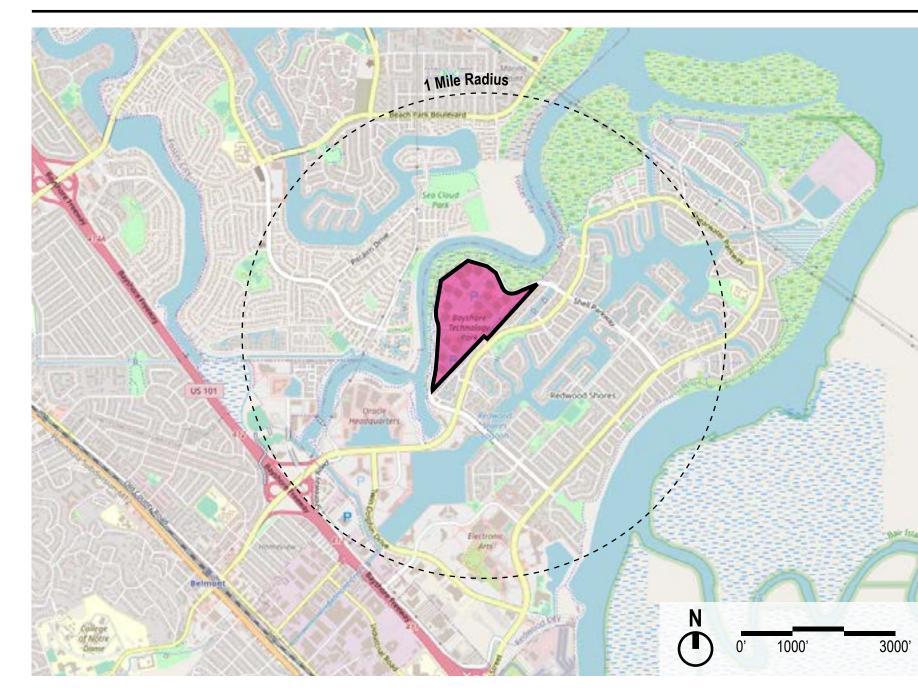

#### **Project Description**

Located on approximately 84-acres between Belmont Slough and Marine Parkway, the Redwood LIFE project will transform the existing 20-building office park into a premier life sciences campus that thoughtfully engages its location and community. The Redwood LIFE project envisions the carefully sequenced development of research and development space (laboratory and office), a hotel with 150 keys, and several amenity spaces serving the campus and community - creating a vibrant 3.39 million square foot campus across four reconfigured parcels. Over the course of development, the existing 1990's-era buildings will be demolished and replaced with up to 16 new buildings. Parking will shift from existing surface parking to a thoughtful mix of above-grade garages and podium parking,

thereby allowing for a significant expansion of the site's open spaces, for both passive and active use. Access to the waterfront will also be enhanced.

The project will request an entitlements package centered around a new Redwood LIFE Precise Plan that will supersede the outdated Westport Specific Plan and provide a thoughtful, comprehensive, and cohesive set of design and development standards for the project area. The plans will include a comprehensive transportation demand management program to limit car trips and a vision for how the project will contribute to the region's affordable housing supply.