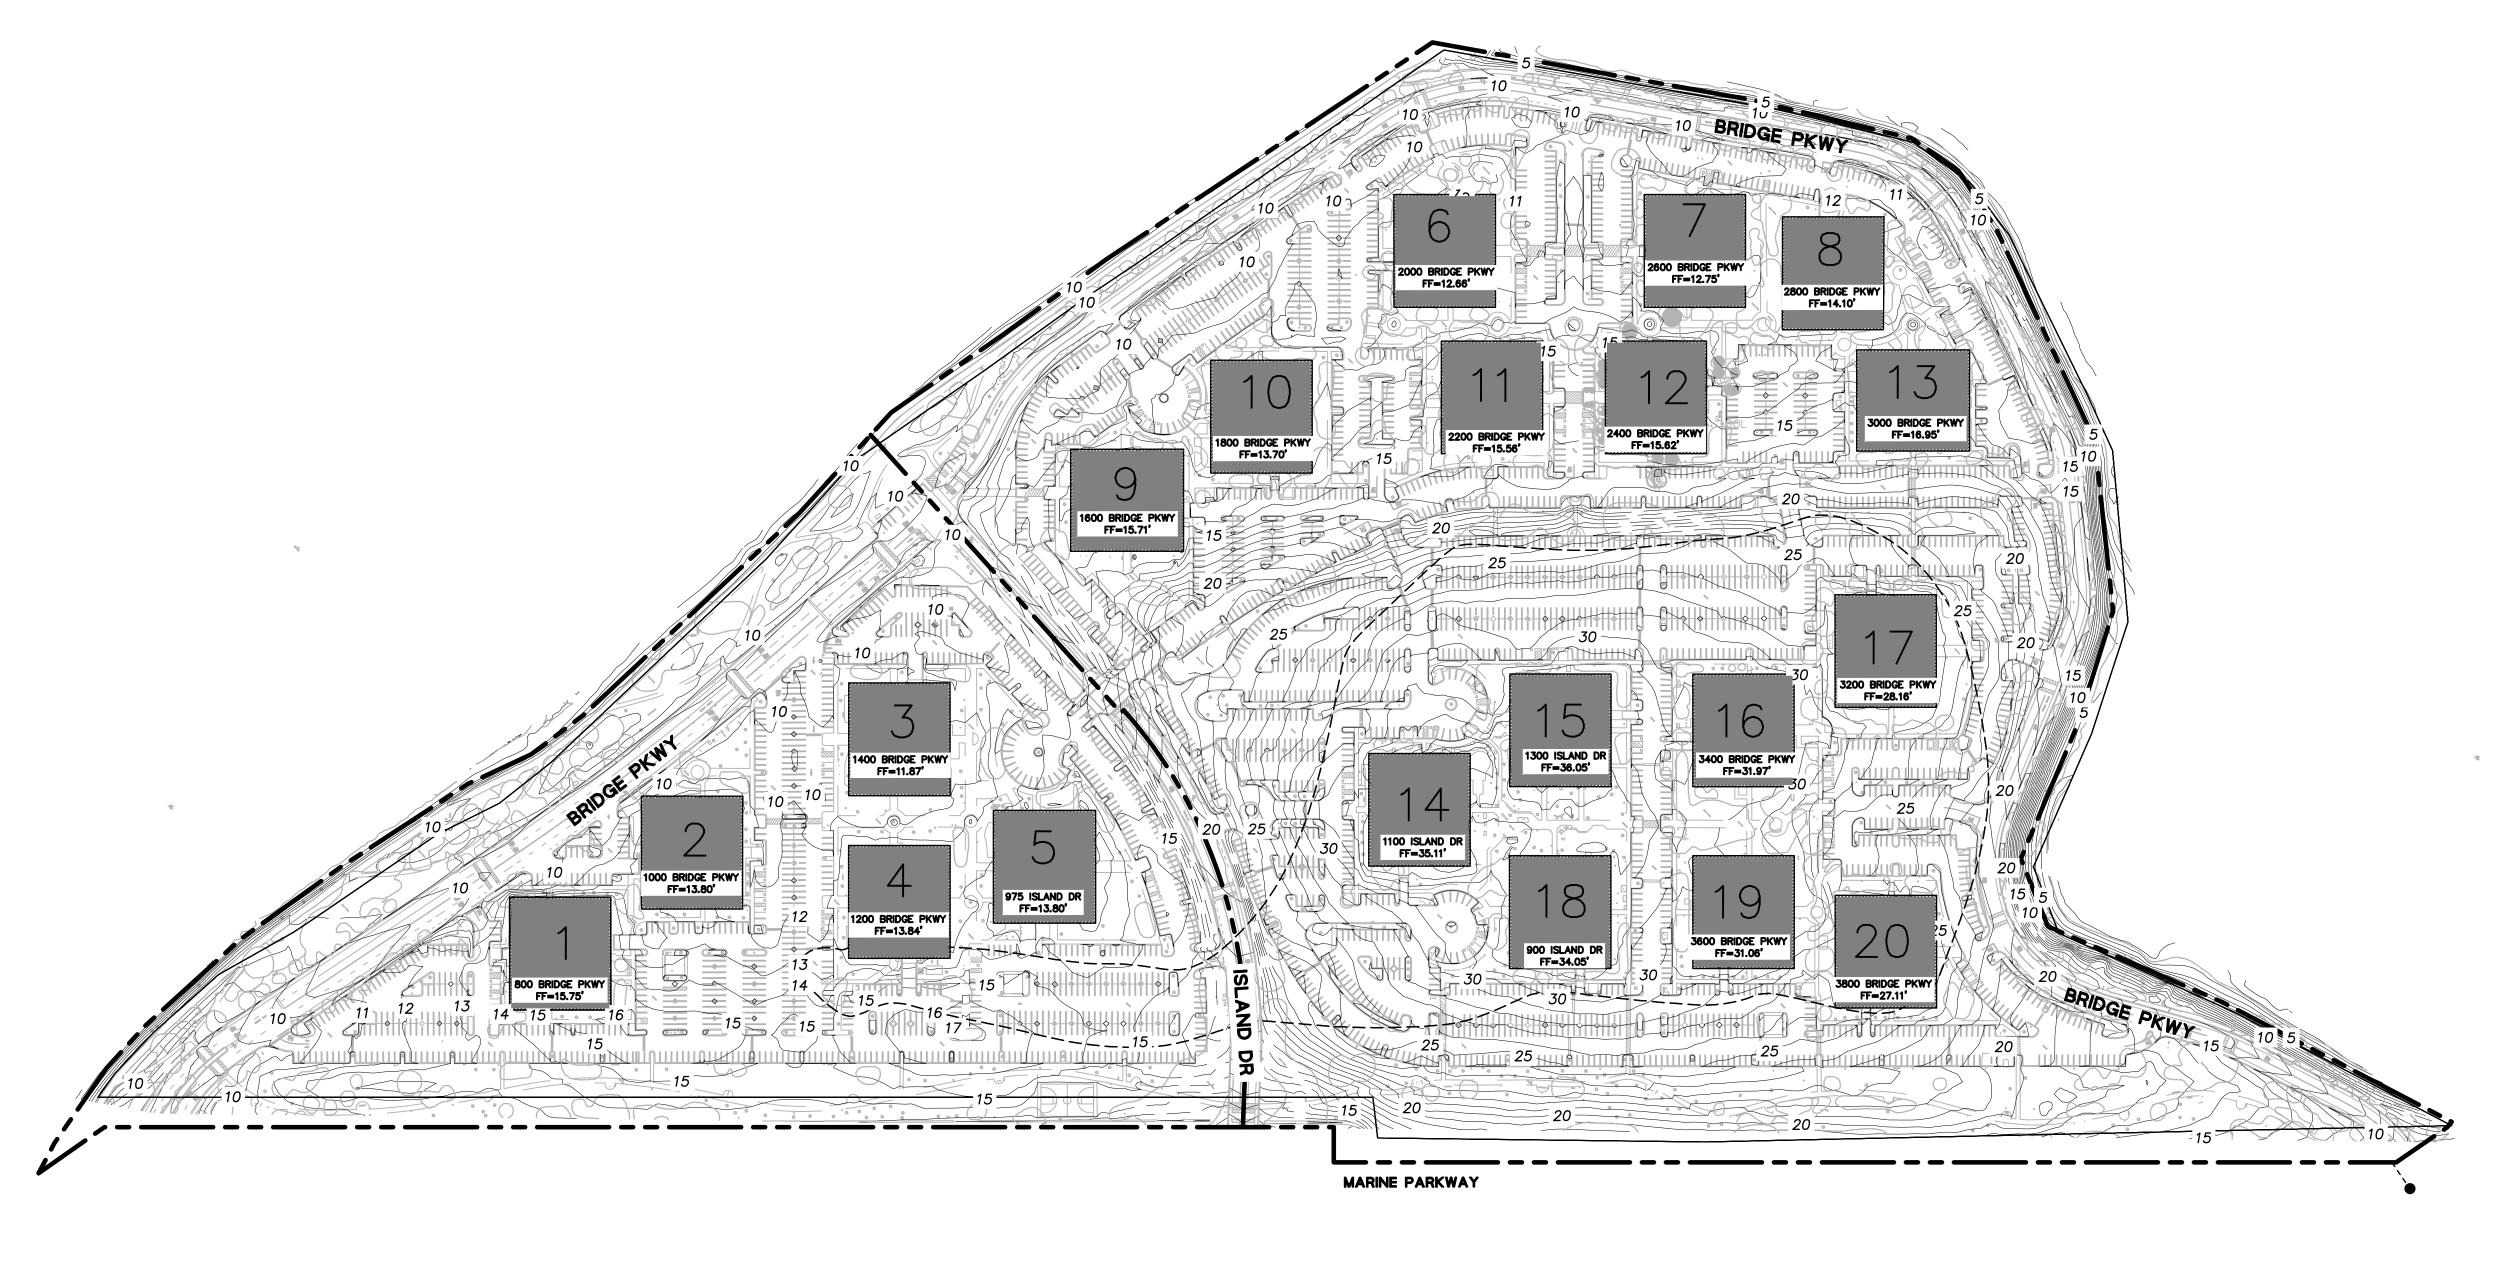

#### Site Plan

**BAYSHORE TECH PARK Project Address** 

Prepared for REDWOOD LIFE Client Location

Hellmuth. Obata & Kassabaum. Inc. One Bush Street, Suite 200 San Francisco, CA 94104 USA t +1 415 243 0555 f +1 415 882 7763

## NOT FOR CONSTRUCTION

PROPOSED SITE PLAN

Original is 36 x 24. Do not scale contents of this drawing.

Sheet Number

Prepared for REDWOOD LIFE Client Location

Hellmuth, Obata & Kassabaum, Inc.
One Bush Street, Suite 200
San Francisco, CA 94104 USA
t +1 415 243 0555 f +1 415 882 7763

PROPOSED PARCEL PLAN

Original is 36 x 24. Do not scale contents of this drawing.

Sheet Number

Prepared for REDWOOD LIFE Client Location

Hellmuth, Obata & Kassabaum, Inc.
One Bush Street, Suite 200
San Francisco, CA 94104 USA
t +1 415 243 0555 f +1 415 882 7763