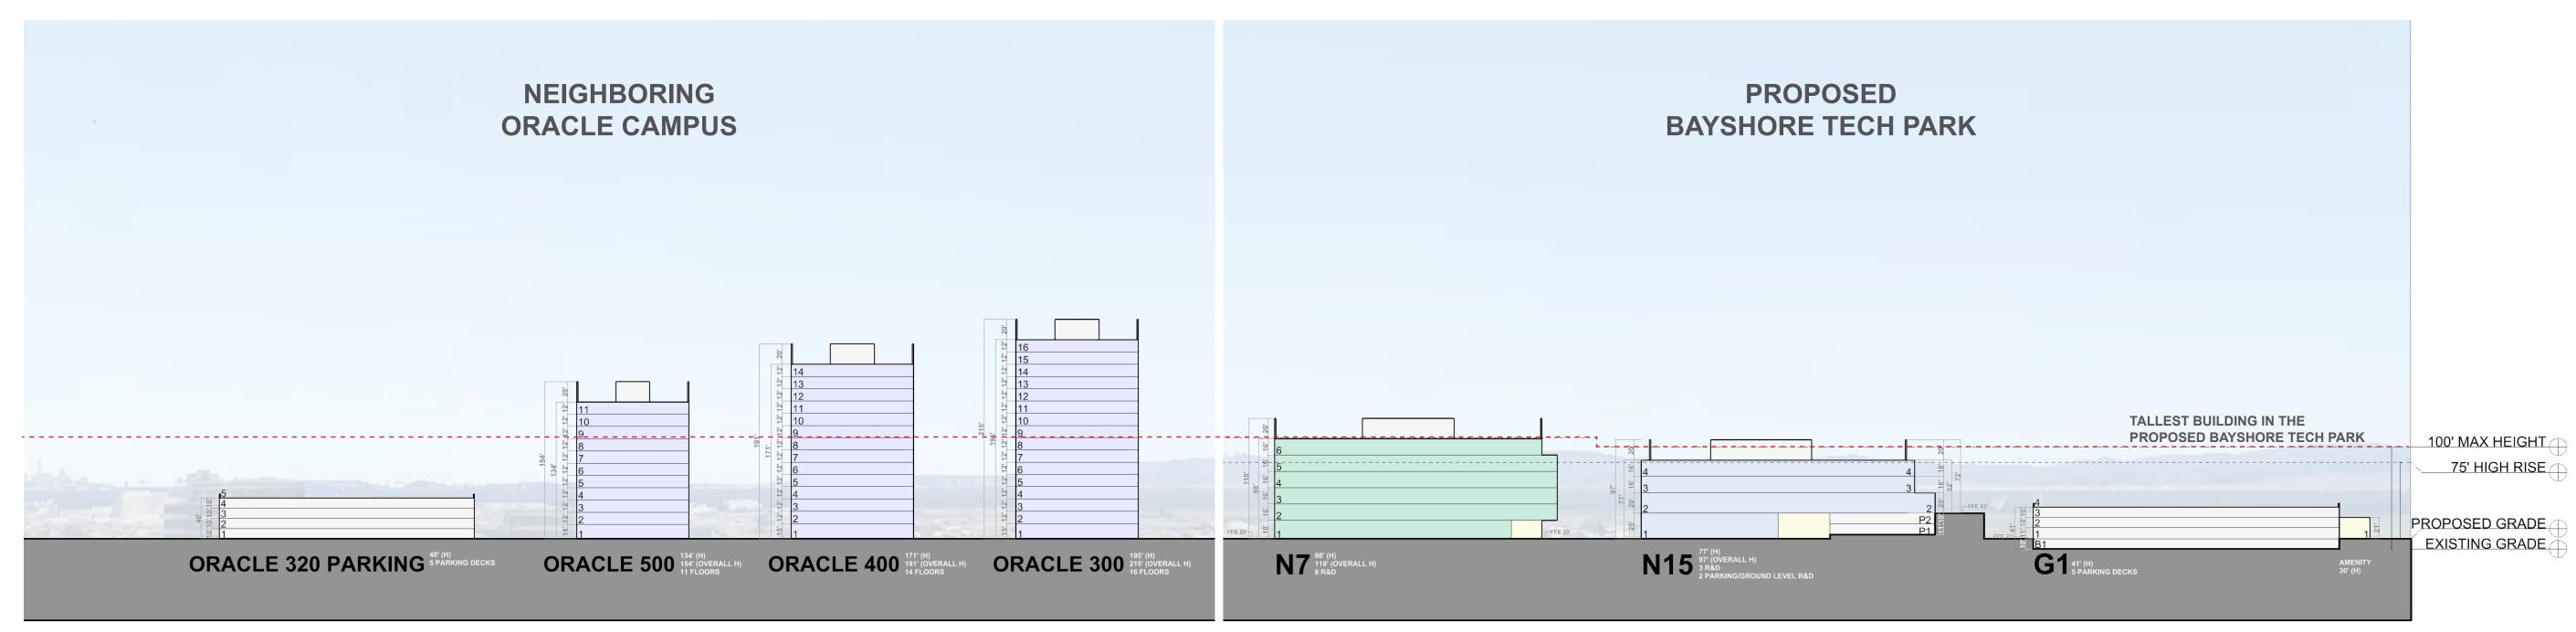

## **NOT FOR** CONSTRUCTION

| No.              | Description                                | Dat       |
|------------------|--------------------------------------------|-----------|
| Α                | PRE-APP SUBMITTAL                          | 2021-04-2 |
|                  |                                            |           |
|                  |                                            |           |
|                  |                                            |           |
|                  |                                            |           |
|                  |                                            |           |
|                  |                                            |           |
|                  |                                            |           |
|                  |                                            |           |
|                  |                                            |           |
|                  |                                            |           |
|                  |                                            |           |
|                  |                                            |           |
|                  |                                            |           |
|                  |                                            |           |
|                  |                                            |           |
|                  |                                            |           |
|                  |                                            |           |
|                  |                                            |           |
|                  |                                            |           |
|                  |                                            |           |
|                  |                                            |           |
|                  |                                            |           |
|                  |                                            |           |
| Project No:      | 20.04009.00                                |           |
| Sheet Title:     |                                            |           |
|                  |                                            |           |
| BUI              | LDING HEIGH                                | Τ         |
|                  |                                            |           |
| COI              | MPARISON WI                                | ΙП        |
| NEL              | GHBORING CA                                | AMPUS     |
|                  |                                            |           |
|                  |                                            |           |
| Original is 36 o | 24. Do not scale contents of this drawing. |           |
| Sheet Num        |                                            |           |
| JIIOOL INUIIII   | 501                                        |           |
|                  | A                                          | 4 0 1     |

| SE | CTION DIAGRAM LEGEND     |
|----|--------------------------|
|    | LAB / OFFICE (HIGH RISE) |

LAB / OFFICE (LOW RISE) LOBBY / AMENITY PARKING

ORACLE CAMPUS OFFICE

PARKING

200'

A1.03

Prepared for REDWOOD LIFE Client Location