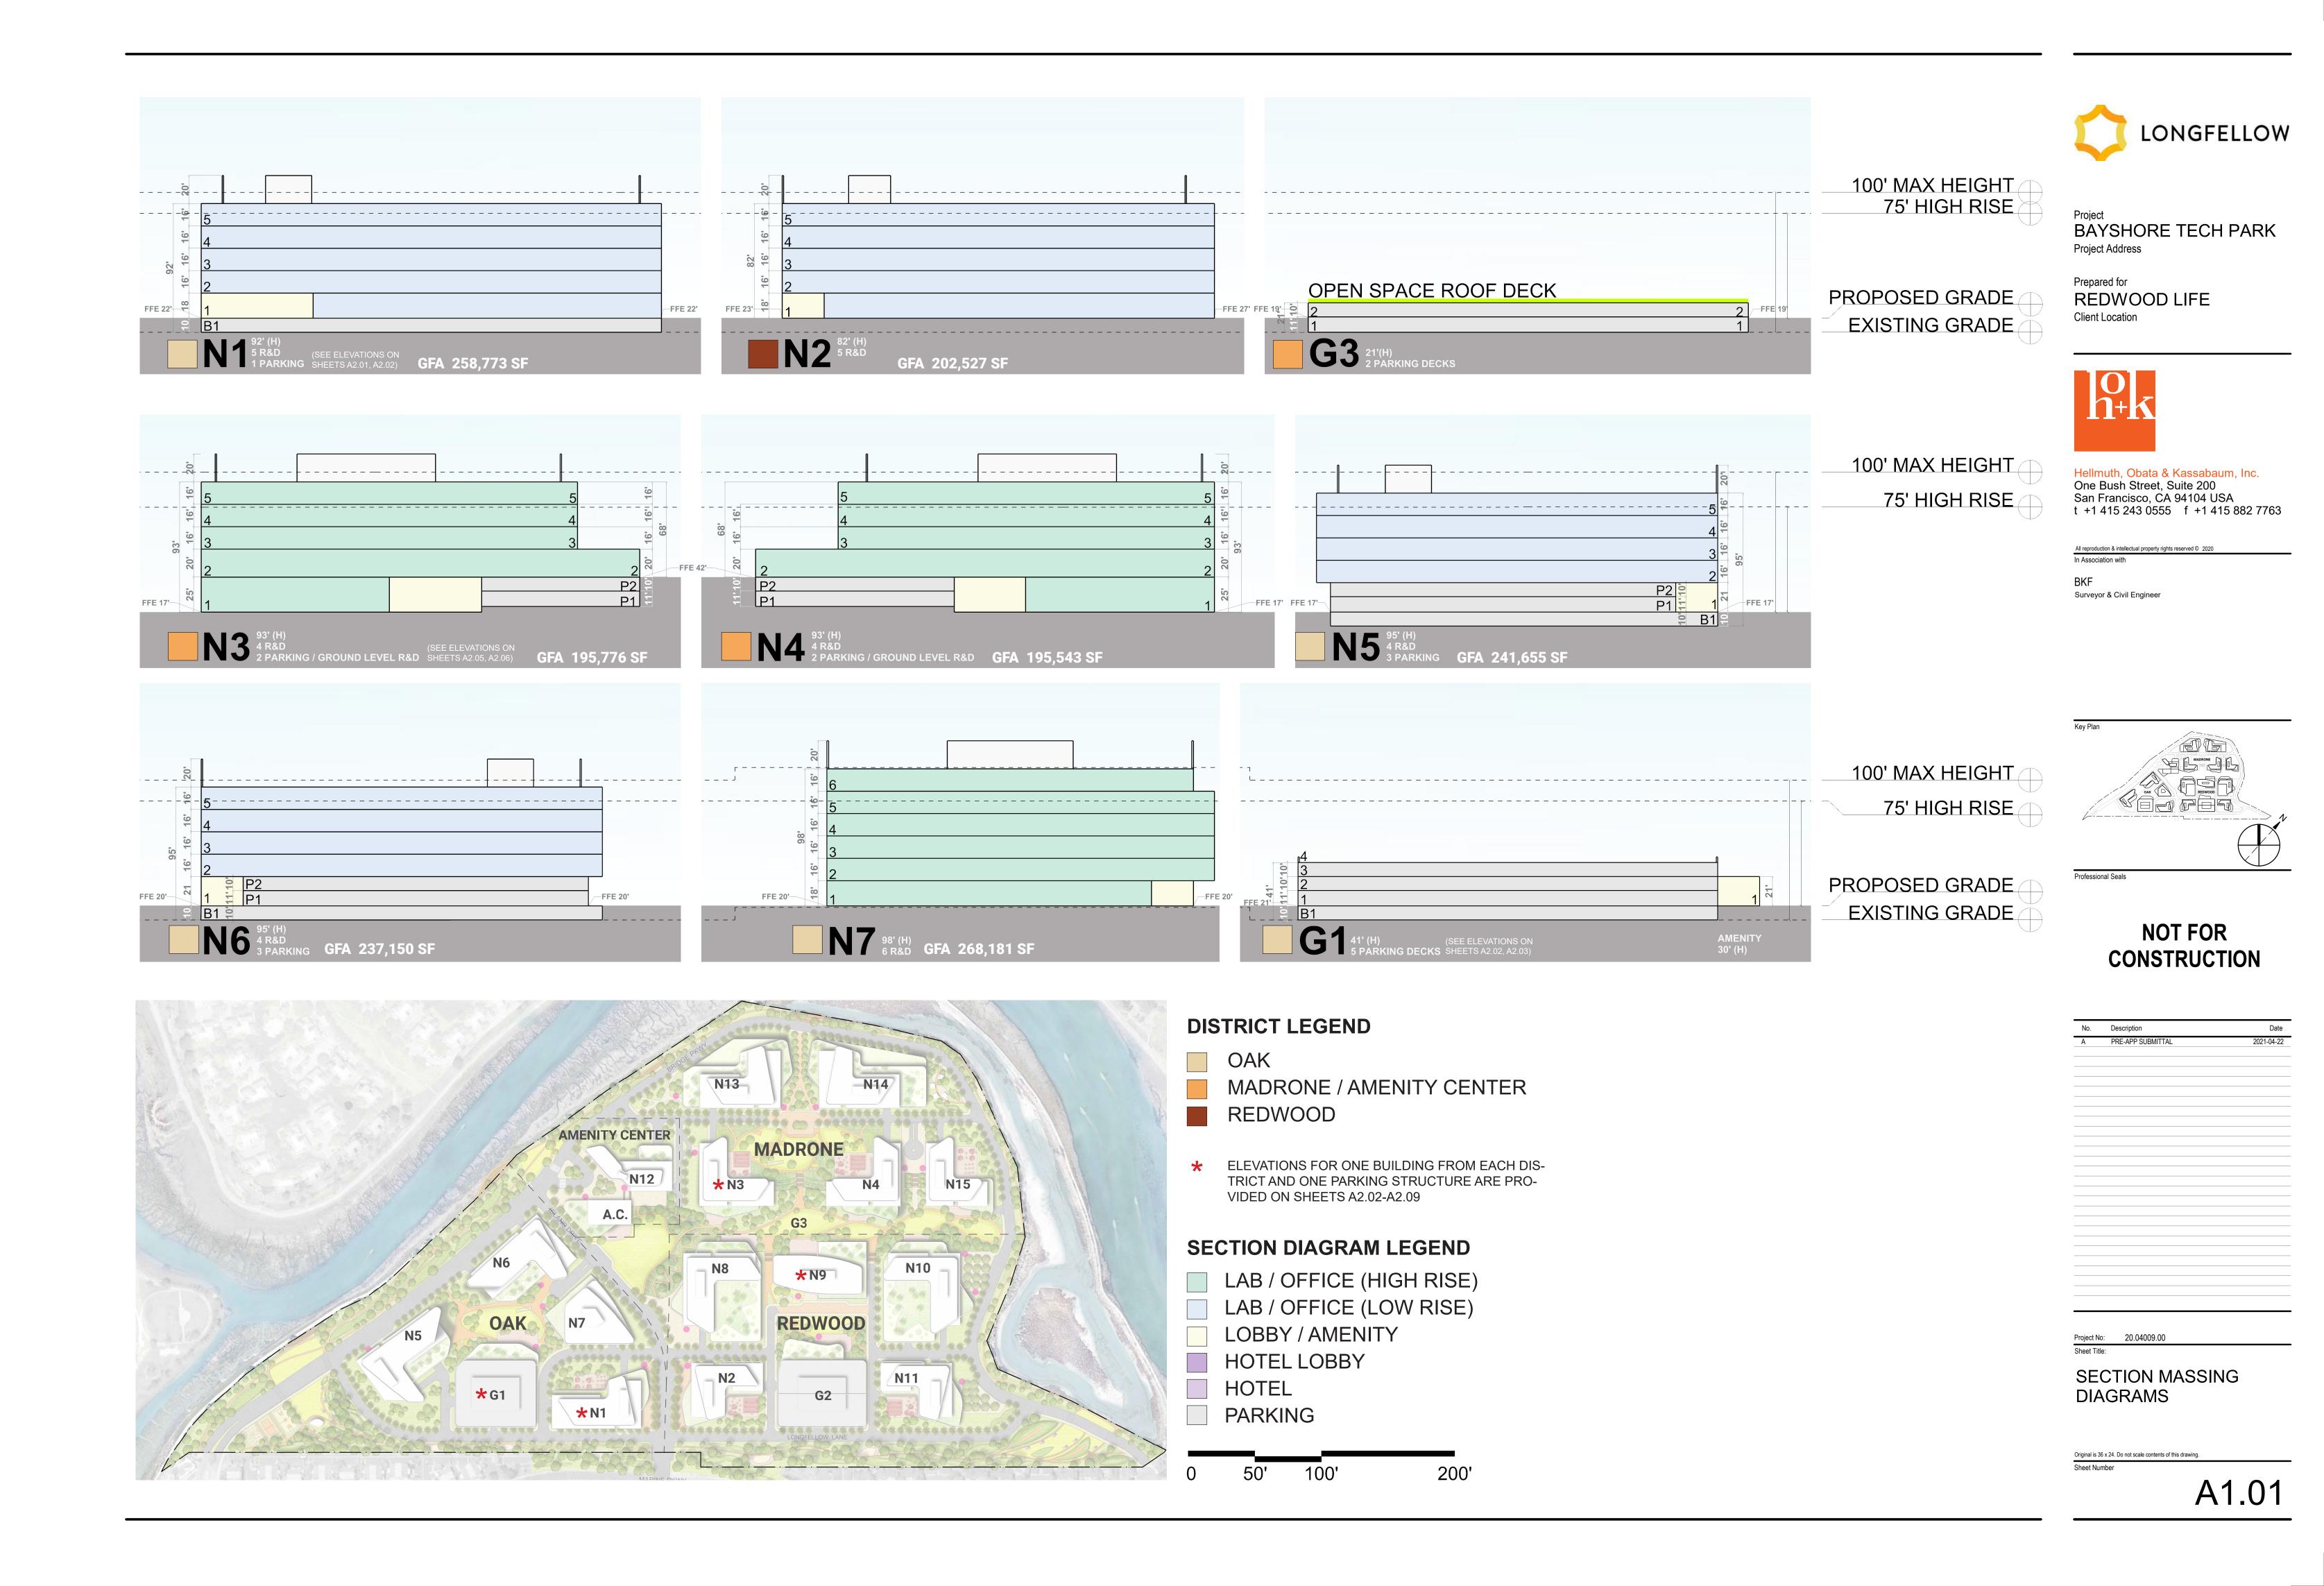

#### **Proposed Development**

| Proposed Number of Buildings                | 16                                    |
|---------------------------------------------|---------------------------------------|
| Proposed Garages                            | 3                                     |
| Maximum Building Height from Existing Grade | 100 Ft                                |
| Number of Stories                           | 4 - 7 Stories                         |
| Proposed Land Use                           | R&D Office, R&D Lab, Hotel, Amenities |
| Proposed Building Area SF                   | 3,398,400 SF                          |
| R&D Office SF                               | 1,620,600 SF                          |
| R&D Lab SF                                  | 1,620,600 SF                          |
| Hotel SF                                    | 75,000 SF                             |
| Amenity Center SF                           | 82,200 SF                             |
| Proposed Density FAR                        | 0.98                                  |
| Proposed SF per Employee                    |                                       |
| R&D Office                                  | 350 SF/Employee                       |
| R&D Lab                                     | 625 SF/Employee                       |
| Total Number of Employees                   | 7,574 Employees                       |

#### **Sheet List**

| SHEET NUMBER     | SHEET NAME                                          |
|------------------|-----------------------------------------------------|
| GENERAL          |                                                     |
| G0.00            | COVER                                               |
| G1.01            | SHEET INDEX, PROJECT INFORMATION, AREA CALCULATIONS |
| G1.02            | EXISTING CONDITIONS + SITE PHOTOS                   |
| G1.03            | PROPOSED SITE PLAN                                  |
| G1.04            | PROPOSED PARCEL PLAN                                |
| G1.05            | PROPOSED SITE PLAN - BASEMENT LEVEL                 |
| G1.06            | PROPOSED SITE PLAN - LEVEL 1                        |
| G1.07            | PROPOSED SITE PLAN - TYPICAL LEVEL                  |
| CIVIL            |                                                     |
| C1.01            | TOPOGRAPHIC SURVEY                                  |
| C1.02            | EXISTING EASEMENTS                                  |
| C1.03            | EXISTING/DEMOLITION PLAN - PARCEL 1                 |
| C1.04            | EXISTING/DEMOLITION PLAN - PARCEL 2                 |
| C1.05            | EXISTING/DEMOLITION PLAN - PARCEL 3                 |
| C2.00            | STORM WATER MANAGEMENT PLAN                         |
| ARCHITECTURE     |                                                     |
| A1.01            | SECTION MASSING DIAGRAMS                            |
| A1.02            | SECTION MASSING DIAGRAMS                            |
| A1.03            | BUILDING HEIGHT COMPARISON WITH NEIGHBORING CAMPUS  |
| A2.01            | OVERALL MATERIAL PALETTE                            |
| A2.02            | EXTERIOR ELEVATIONS - BUILDING N1 - NORTH & WEST    |
| A2.03            | EXTERIOR ELEVATIONS - BUILDING N1 - SOUTH & EAST    |
| A2.04            | EXTERIOR ELEVATIONS - BUILDING G1 - NORTH & WEST    |
| A2.05            | EXTERIOR ELEVATIONS - BUILDING G1 - SOUTH & EAST    |
| A2.06            | EXTERIOR ELEVATIONS - BUILDING N3 - NORTH & WEST    |
| A2.07            | EXTERIOR ELEVATIONS - BUILDING N3 - SOUTH & EAST    |
| A2.08            | EXTERIOR ELEVATIONS - BUILDING N9 - NORTH & WEST    |
| A2.09            | EXTERIOR ELEVATIONS - BUILDING N9 - SOUTH & EAST    |
| 3D ILLUSTRATIONS |                                                     |
| A9.01            | VIEW 1 - WATERFRONT SW                              |
| A9.02            | VIEW 2 - WATERFRONT SE                              |
| A9.03            | VIEW 3 - GATEWAY                                    |
| A9.04            | VIEW 4 - THE COMMONS                                |

| SE | CTION DIAGRAM LEGEND     |
|----|--------------------------|
|    | LAB / OFFICE (HIGH RISE) |

LAB / OFFICE (LOW RISE) LOBBY / AMENITY PARKING

ORACLE CAMPUS OFFICE

PARKING

200'

A1.03

Prepared for REDWOOD LIFE Client Location