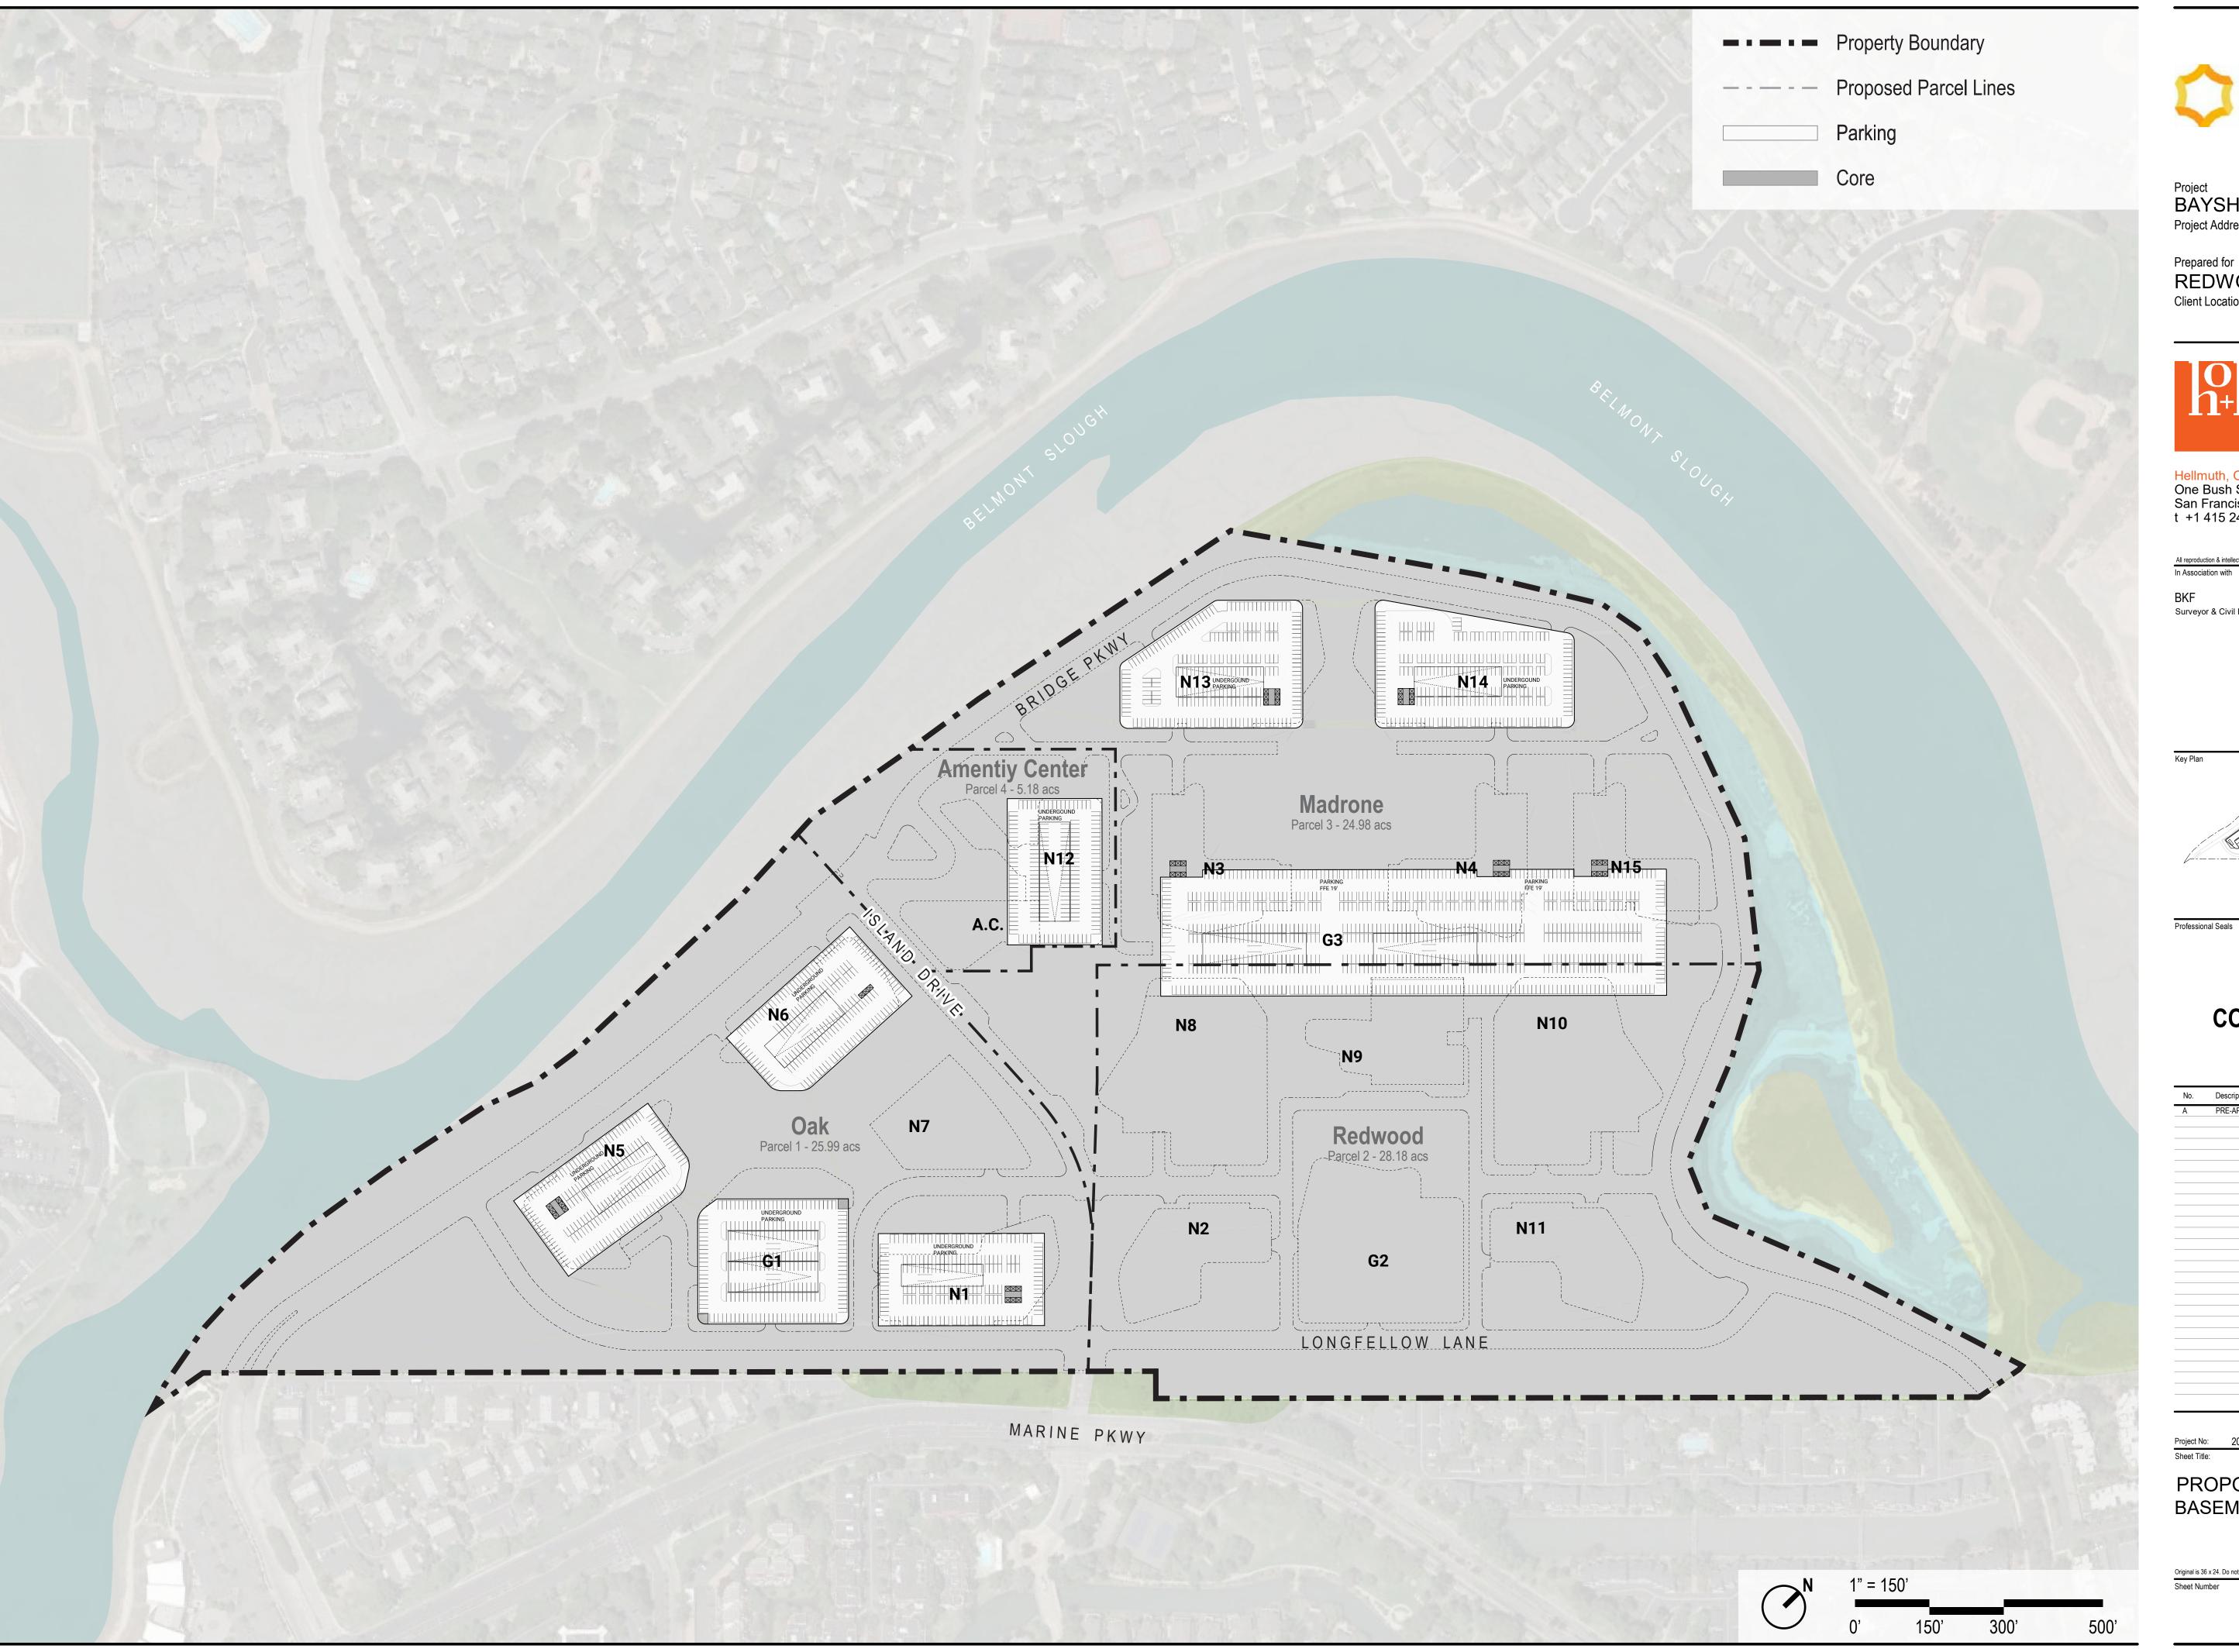

## NOT FOR CONSTRUCTION

No. Description

A PRE-APP SUBMITTAL

PROPOSED SITE PLAN BASEMENT LEVEL

Original is 36 x 24. Do not scale contents of this drawing.

Sheet Number

Prepared for REDWOOD LIFE Client Location