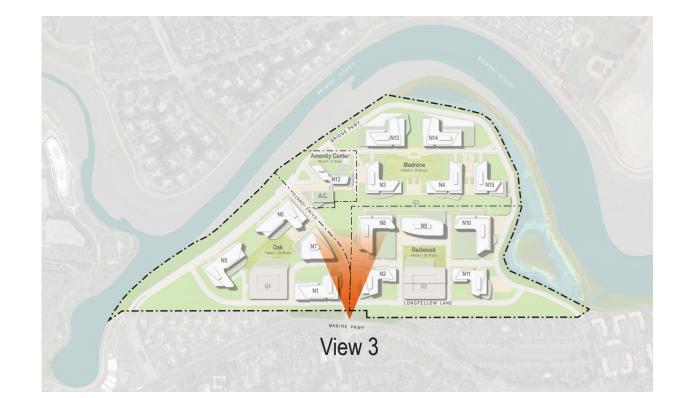

## NOT FOR CONSTRUCTION

| No. | Description       | Date       |
|-----|-------------------|------------|
| Α   | PRE-APP SUBMITTAL | 2021-04-22 |
|     |                   |            |
|     |                   |            |
|     |                   |            |
|     |                   |            |

oject No: 20.04009.00

VIEW 3 -GATEWAY

Original is 36 x 24. Do not scale contents of this drawin

Project
BAYSHORE TECH PARK Project Address

Prepared for REDWOOD LIFE Client Location

Hellmuth, Obata & Kassabaum, Inc.
One Bush Street, Suite 200
San Francisco, CA 94104 USA
t +1 415 243 0555 f +1 415 882 7763