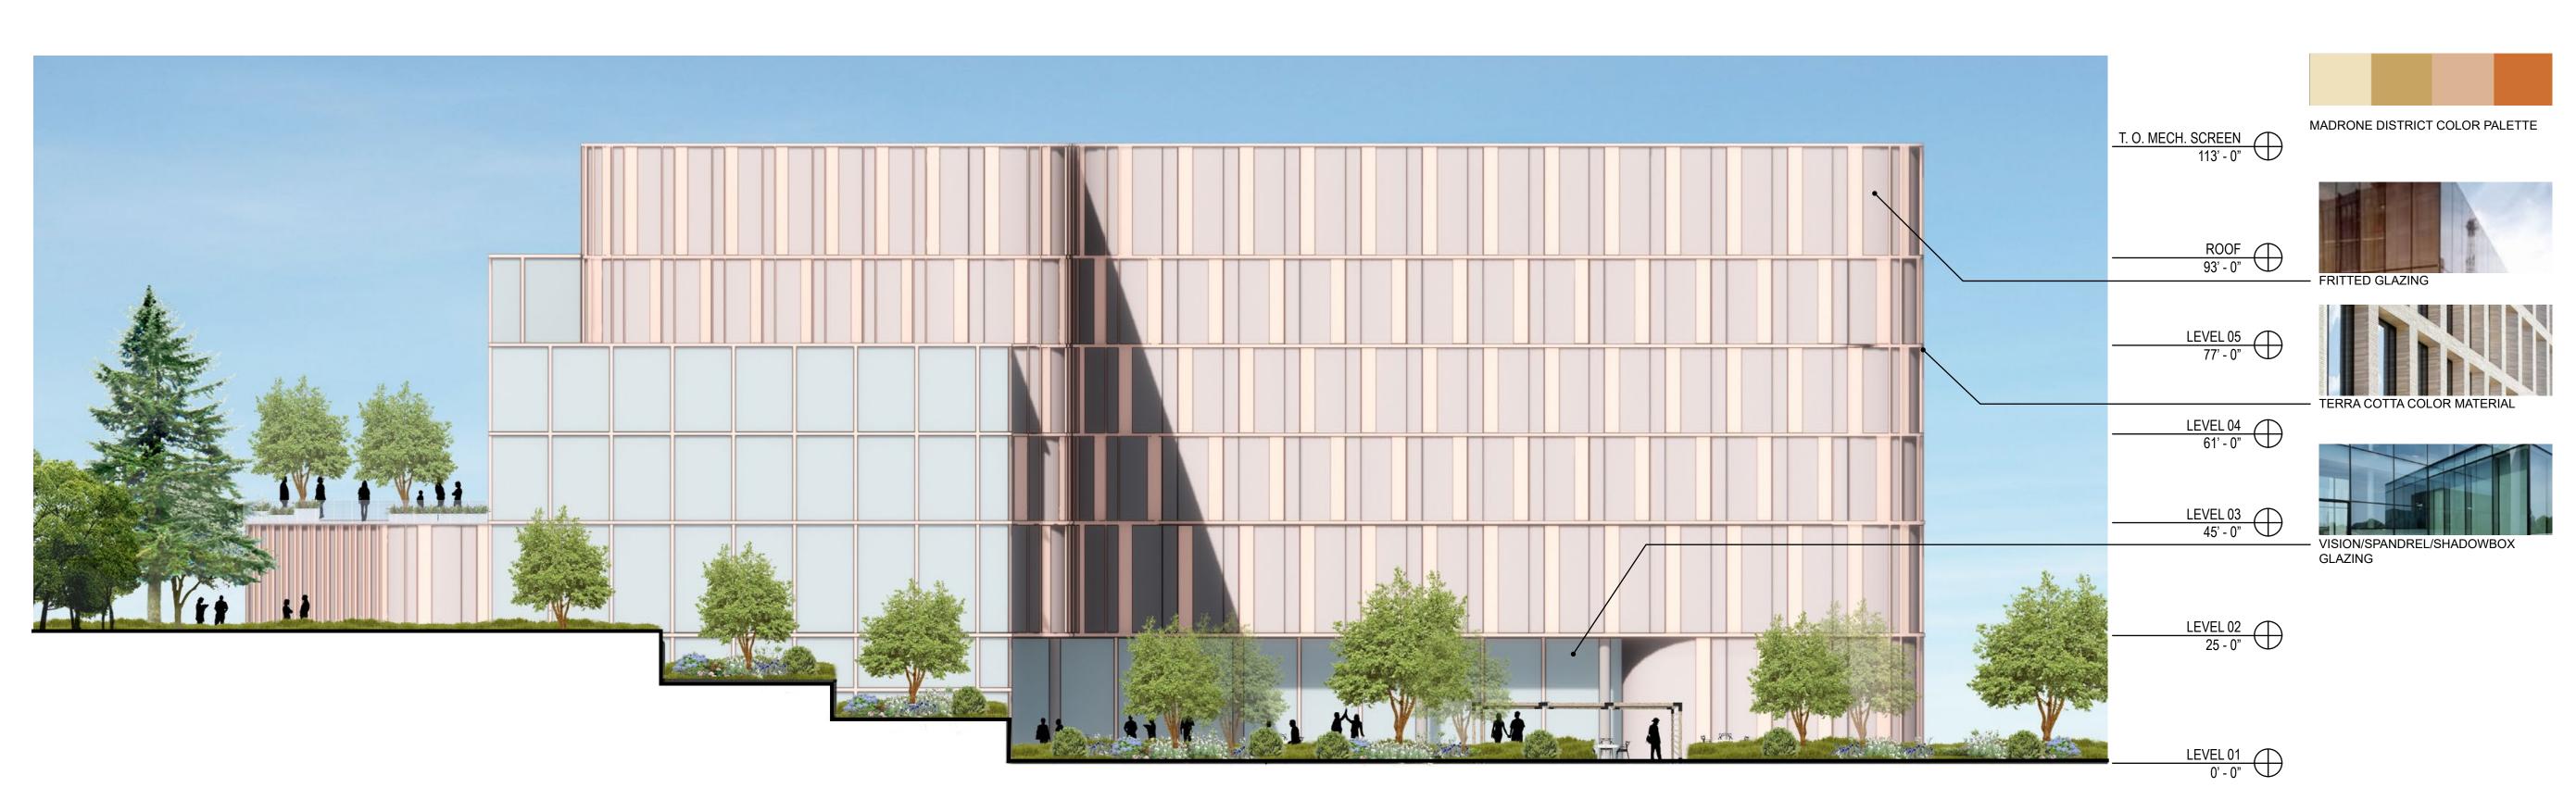

EXTERIOR ELEVATIONS - BUILDING N3 - SOUTH & EAST

Original is 36 x 24. Do not scale contents of this drawing.

Sheet Number

A2.07

1 BUILDING N3 - SOUTH ELEVATION

1/16" = 1'-0"

2 BUILDING N9 - WEST ELEVATION

1/16" = 1'-0"