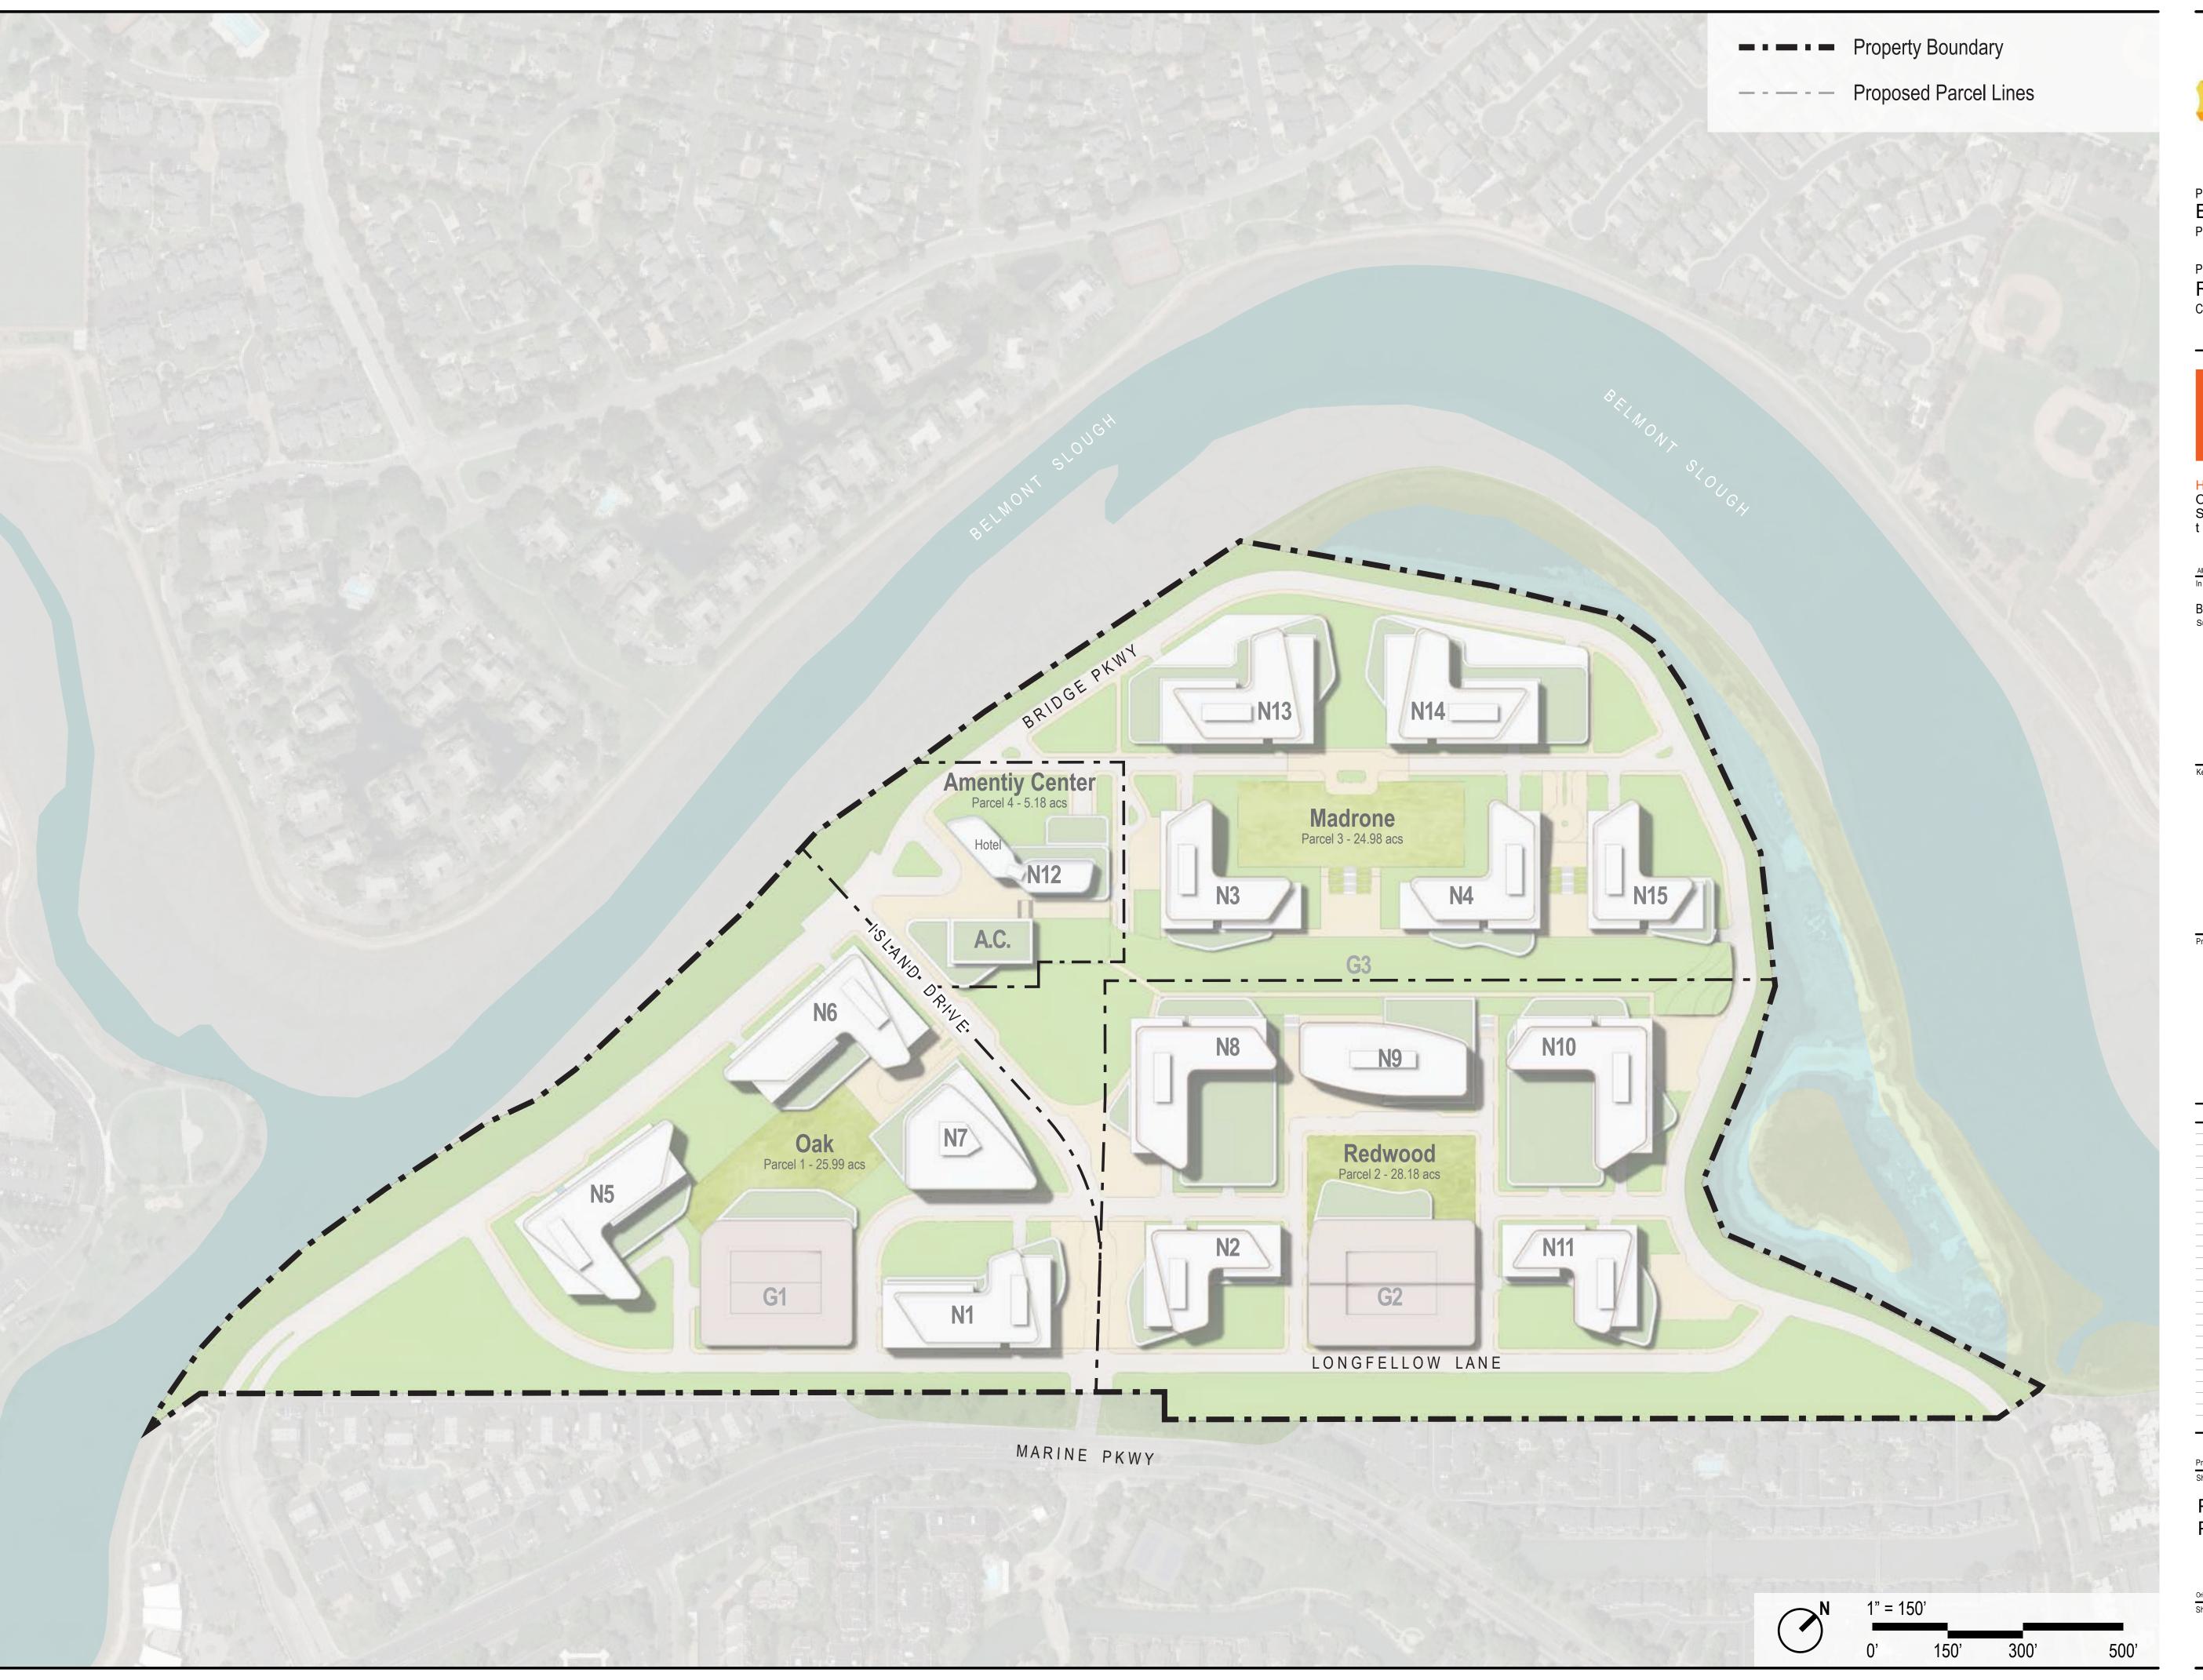

#### **Site Calculation**

**Existing Parcel Areas** 

| Parcel A (APN: 095-012-220) | 8.00 acs    |                        |                  |
|-----------------------------|-------------|------------------------|------------------|
| Parcel B (APN: 095-012-450) | 17.68 acs   |                        |                  |
| Parcel C (APN: 095-012-460) | 56.45 acs   |                        |                  |
| Parcel D (APN: 095-012-150) | 2.15 acs    |                        |                  |
| Total                       | 84.28 acs   |                        |                  |
| Proposed Parcel Areas       | Parcel Area | Drainage Facement Area | Net Area for FAR |
|                             | raicei Aica | Drainage Easement Area | NELAIEA IOI FAR  |
| Parcel 1 (Oak)              | 25.99 acs   | 2.70 acs               | 23.29 acs        |
| •                           |             | •                      |                  |

PROPOSED PARCEL PLAN

Original is 36 x 24. Do not scale contents of this drawing.

Sheet Number

Prepared for REDWOOD LIFE Client Location

Hellmuth, Obata & Kassabaum, Inc.
One Bush Street, Suite 200
San Francisco, CA 94104 USA
t +1 415 243 0555 f +1 415 882 7763