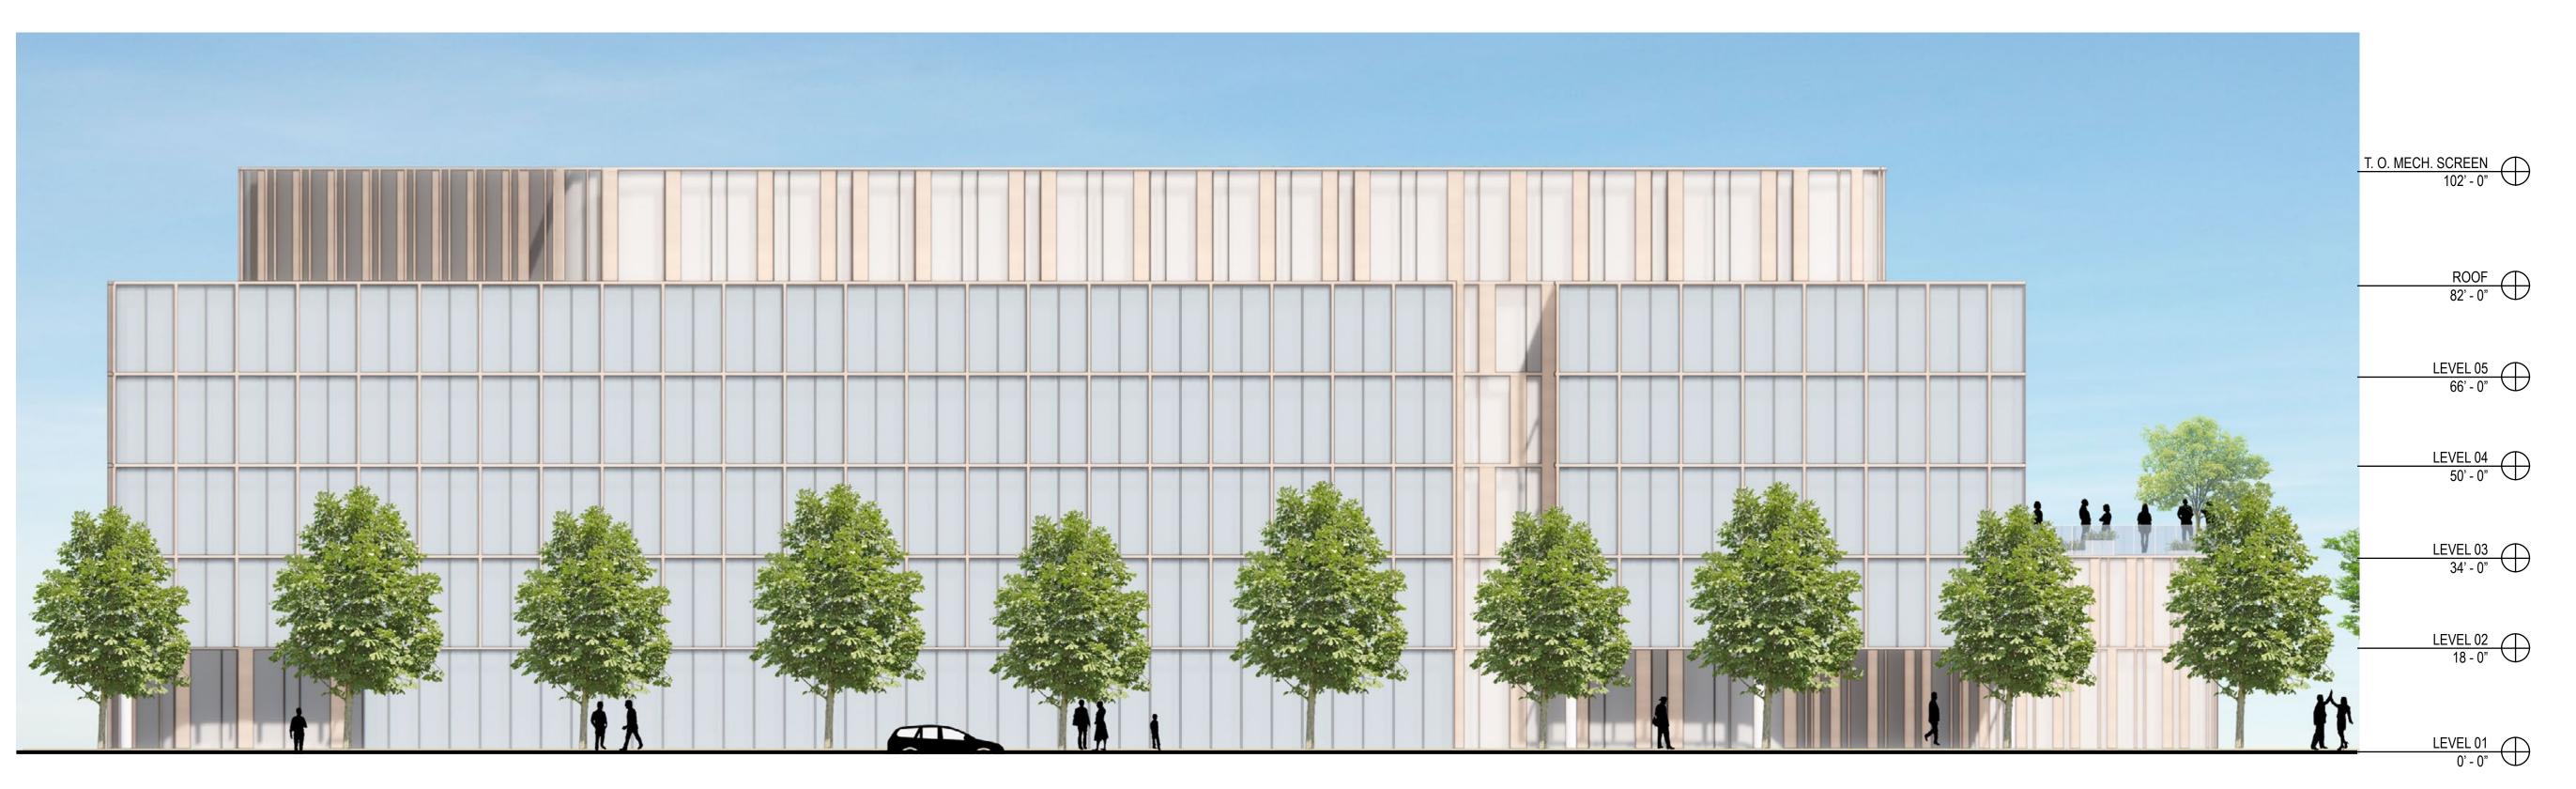

Project No: 20.04009.0

Sheet Title:

EXTERIOR ELEVATIONS - BUILDING N1 - SOUTH & EAST

Original is 36 x 24. Do not scale contents of this drawing.

1 BUILDING G1 - NORTH ELEVATION

1/16" = 1'-0"

2 BUILDING G1 - WEST ELEVATION

1/16" = 1'-0"

OAK DISTRICT COLOR PALETTE

Project
BAYSHORE TECH PARK Project Address

Prepared for REDWOOD LIFE Client Location

Hellmuth, Obata & Kassabaum, Inc.
One Bush Street, Suite 200
San Francisco, CA 94104 USA
t +1 415 243 0555 f +1 415 882 7763