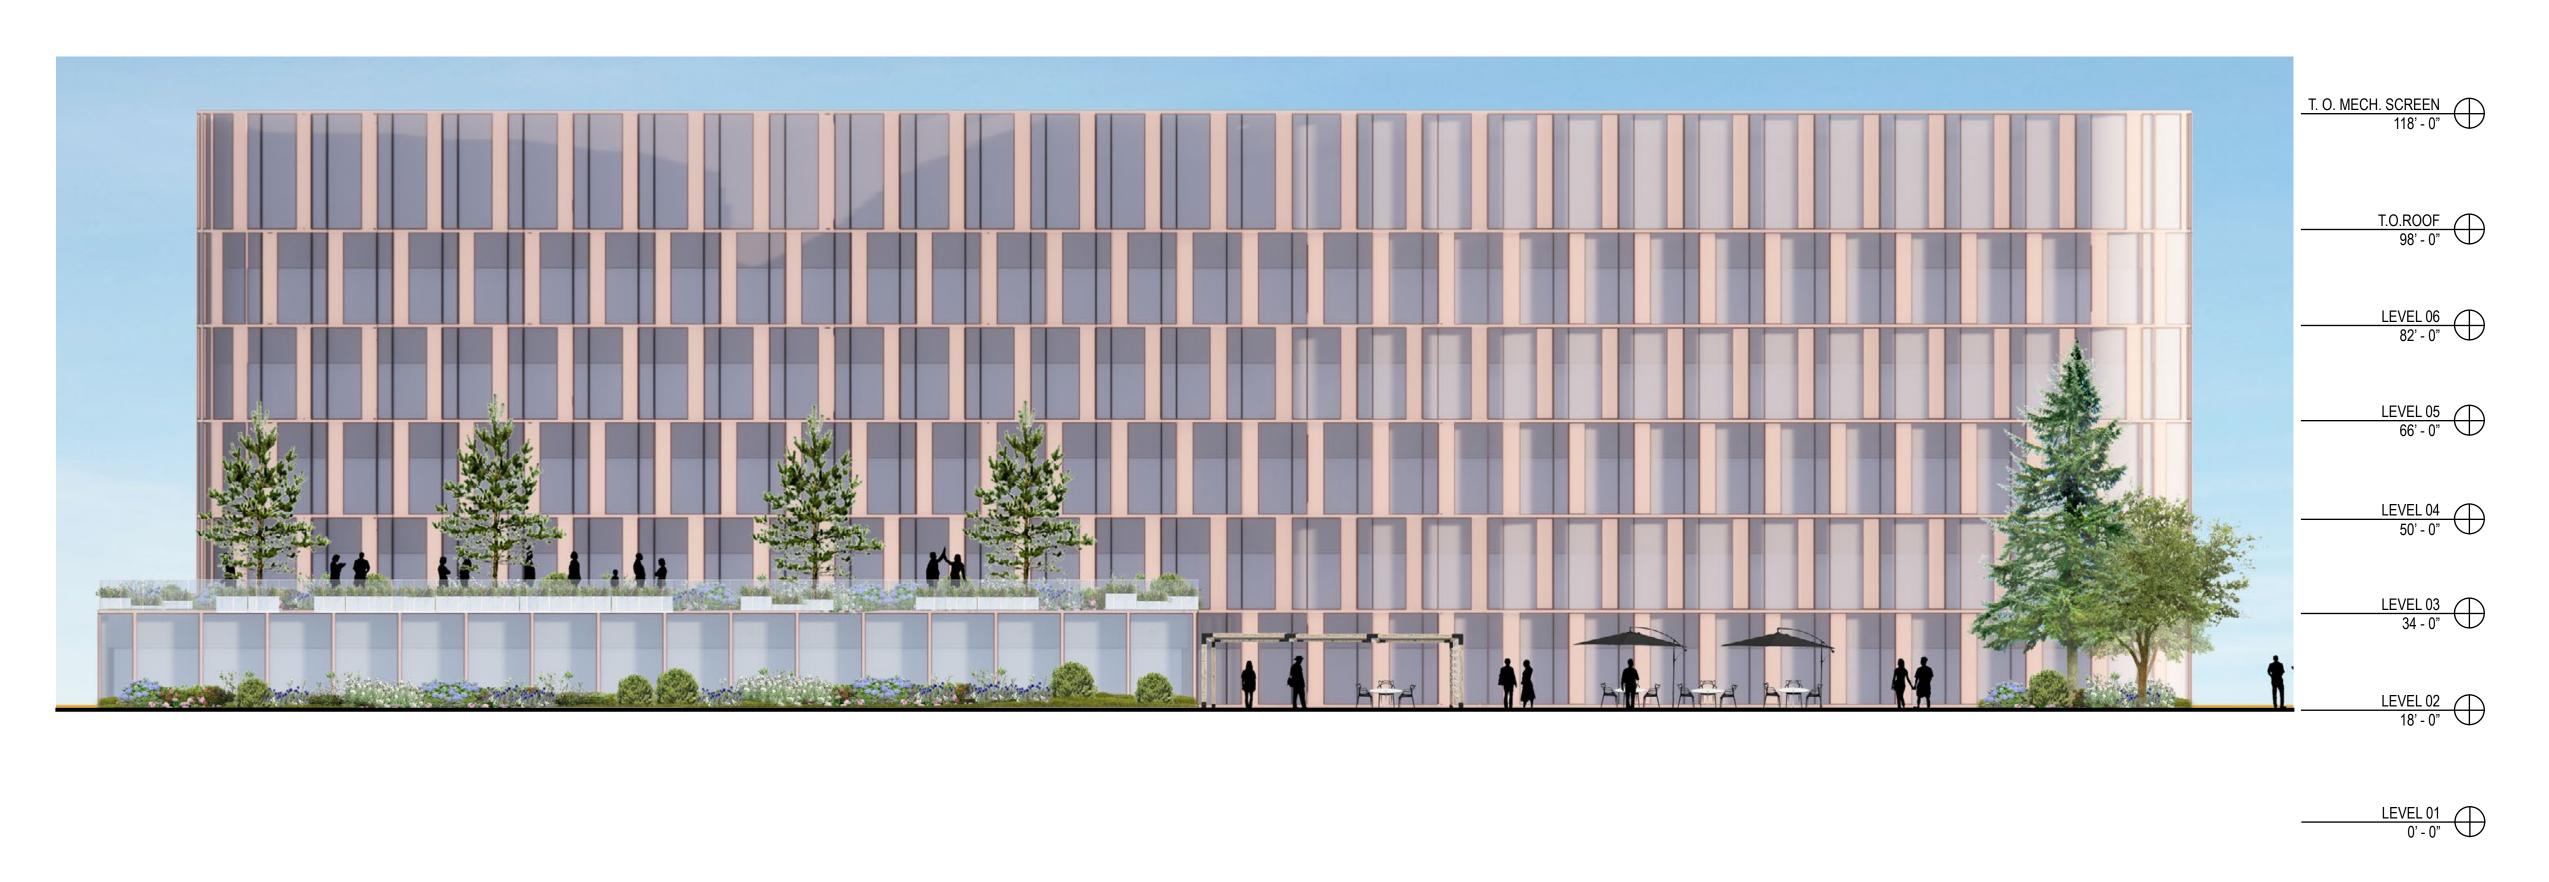

EXTERIOR ELEVATIONS - BUILDING N9 - NORTH & WEST

Original is 36 x 24. Do not scale contents of this drawing.

**BUILDING N9 - EAST ELEVATION**1/16" = 1'-0"

Project
BAYSHORE TECH PARK Project Address

Prepared for REDWOOD LIFE Client Location