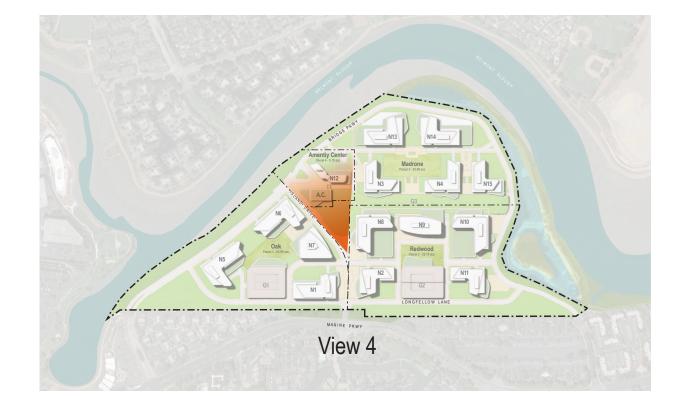

VIEW 4 -THE COMMONS

Original is 36 x 24. Do not scale contents of this drawing.

Sheet Number